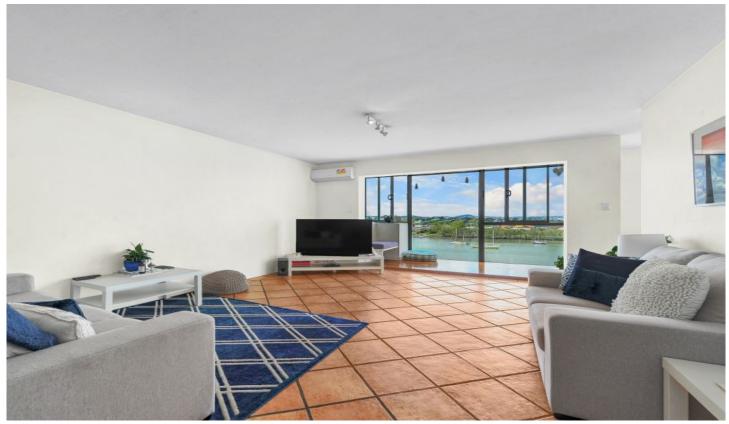

## 7/61 Hillside Crescent Hamilton QLD

Positioned on the renowned Hamilton Hill in the boutique brick complex of 'Hillcrest Court', is this immaculately presented and spacious unit. With sweeping views across the Brisbane River, through to the City, this is the perfect home with that extra wow factor.

- Spacious tiled living and separate dining area
- Air conditioning
- Enclosed verandah with ceiling to floor glass
- Modern timber veneer kitchen
- Generous size main bedroom with built in robes
- Renovated bathroom
- Internal laundry
- Double glazed windows
- Full river & city views from living/dining and kitchen
- Single carport right at your door
- Lockable storage room