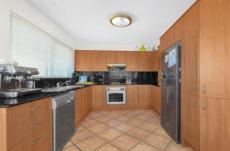

- Spacious tiled living and separate dining area
- Air conditioning
- Enclosed verandah with ceiling to floor glass
- Modern timber veneer kitchen
- Generous size main bedroom with built in robes
- Renovated bathroom
- Internal laundry
- Double glazed windows
- Full river & city views from living/dining and kitchen
- Single carport right at your door
- Lockable storage room