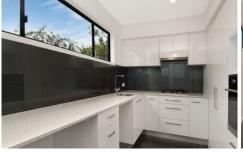

## Notable features include:

- Ducted A/C throughout the second and third levels
- Seamless open-plan living and dining areas
- 3 bedrooms all with built-in robes and master with walk-through robe and ensuite
- Gourmet kitchen with stone benches and stainless-steel Blanco appliances
- Study nook
- Light and bright rooms with neutral tones throughout