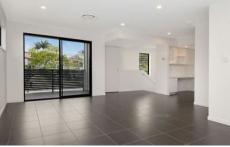

## Notable features include:

- Ducted A/C throughout the second and third levels
- Seamless open-plan living and dining areas
- 3 bedrooms all with built-in robes and master with walk-through robe and ensuite
- Gourmet kitchen with stone benches and stainless-steel Blanco appliances
- Study nook
- Light and bright rooms with neutral tones throughout