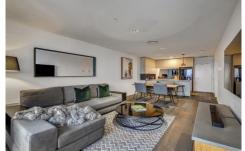

Positioned in the Gasworks Building at Newstead, the open plan design allows for a seamless flow from the vast dining, kitchen, and living area to the expansive covered balcony area perfect for entertaining guests all year round