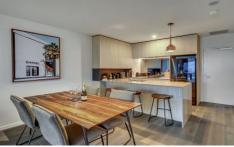

Positioned in the Gasworks Building at Newstead, the open plan design allows for a seamless flow from the vast dining, kitchen, and living area to the expansive covered balcony area perfect for entertaining guests all year round