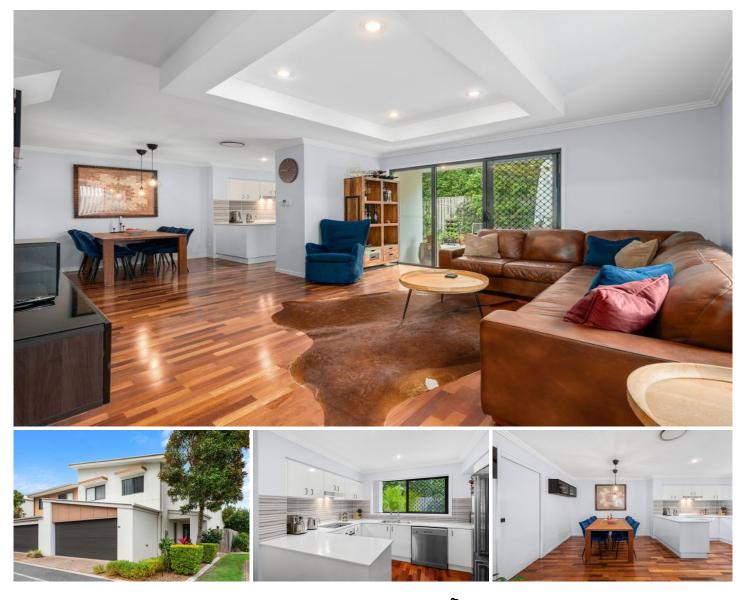

## 30/9 Eduard Place Calamvale QLD

Rarely does an opportunity present itself to acquire the most enviable and exclusive property in Calamvale. Constructed over two levels, this townhouse enjoys abundant natural light and a layout designed for easy living and entertaining.

Magnificent features flow throughout this meticulously finished home. You will quickly discover that beyond its lovely façade, 30/9 Eduard Place offers plenty more than what meets the eye.

As you enter the front door, you will be wowed by the open-plan design, allowing for a seamless flow from the vast dining, kitchen, and living area to the expansive courtyard, perfect for entertaining guests all year round. Finished with matte timber floors and impeccable attention to detail, this area emits a warm ambiance, coupled with a