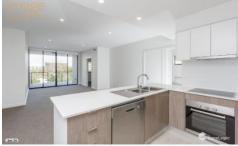

## Notable Features:

- 2 generously sized bedrooms with built-ins
- 1 Car space with lock up storage
- Spectacular 180 degree city views from your large private balcony
- Ducted air-conditioning throughout
- European appliances
- 3.5kg Clothes dryer included
- Rooftop terrace with city views and vegetable garden
- Energy efficient lighting