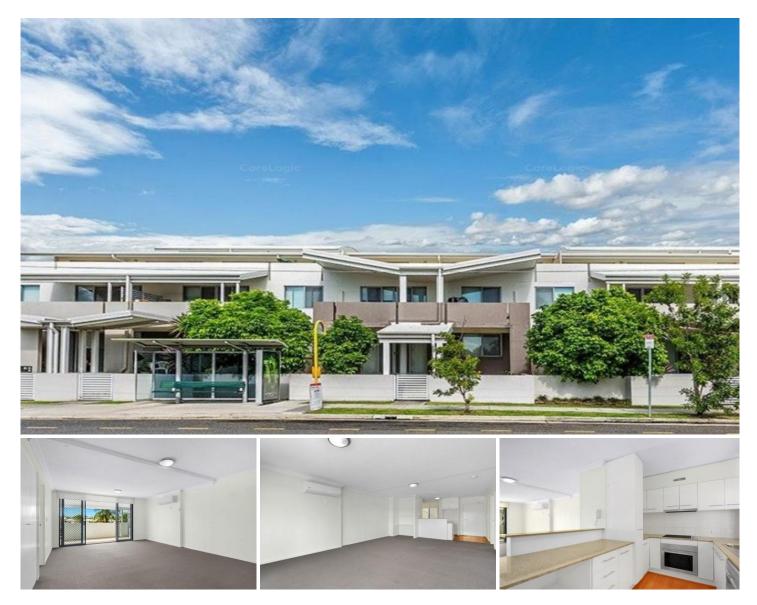

## 13/223 Tufnell Road Banyo QLD

This stunning apartment situated in 'Sepi Apartments' features a large balcony and is ideally situated a stone's throw away from Banyo Village, Woolworth's, Cafes, Winebar, Restaurants, Specialty Shops and Train Station. It features an open plan living/dining area with study nook and two large bedrooms with two separate bathrooms. The complex was only recently constructed and has a pool, lift and on site management for added security.

Features Include:

- Air Conditioning
- Open Plan Living/Dining Area
- Large Balcony
- Modern Kitchen with Granite Bench Tops and electric cooktop
- Spacious bedroom and built-in robe
- Secure Parking
- Intercom System