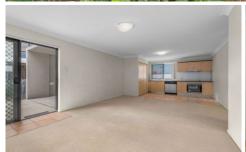

## Features include:

- \* Two spacious bedrooms with built in robes
- \* Generous sized living room
- \* Modern bathroom
- \* Large Kitchen with dishwasher
- \* Single lock up garage
- \* Air conditioned in living
- \* Large Private Courtyard perfect for entertaining
- \* Sorry, no pets