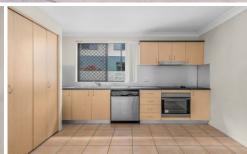

## Features include:

- \* Two spacious bedrooms with built in robes
- \* Generous sized living room
- \* Modern bathroom
- \* Large Kitchen with dishwasher
- \* Single lock up garage
- \* Air conditioned in living
- \* Large Private Courtyard perfect for entertaining
- \* Sorry, no pets