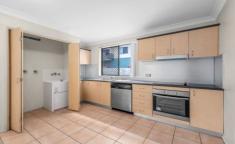

## Features include:

- \* Two spacious bedrooms with built in robes
- \* Generous sized living room
- \* Modern bathroom
- \* Large Kitchen with dishwasher
- \* Single lock up garage
- \* Air conditioned in living
- \* Large Private Courtyard perfect for entertaining
- \* Sorry, no pets