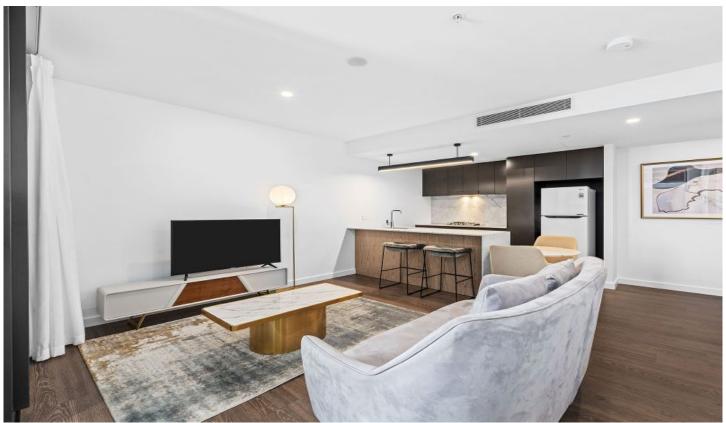

This unique layout offers multiple opportunities for those looking for seperate space. As you enter the apartment you will be greeted by a master door, where you will then step into a foyer, you will find two seperate entrances into your living spaces, one fully furnished, sleek apartment with large bedroom, with floor to ceiling windows, separate bathroom with modern finishes, large conventional kitchen, with stainless steel appliance, marble benchtop with breakfast bar, and ample storage, a functional living space