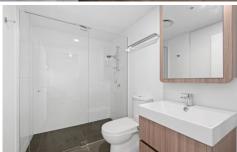

This unique layout offers multiple opportunities for those looking for seperate space. As you enter the apartment you will be greeted by a master door, where you will then step into a foyer, you will find two seperate entrances into your living spaces, one fully furnished, sleek apartment with large bedroom, with floor to ceiling windows, separate bathroom with modern finishes, large conventional kitchen, with stainless steel appliance, marble benchtop with breakfast bar, and ample storage, a functional living space