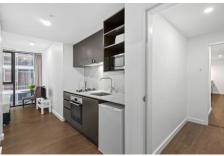

This unique layout offers multiple opportunities for those looking for seperate space. As you enter the apartment you will be greeted by a master door, where you will then step into a foyer, you will find two seperate entrances into your living spaces, one fully furnished, sleek apartment with large bedroom, with floor to ceiling windows, separate bathroom with modern finishes, large conventional kitchen, with stainless steel appliance, marble benchtop with breakfast bar, and ample storage, a functional living space