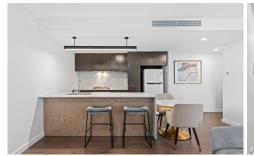

This unique layout offers multiple opportunities for those looking for seperate space. As you enter the apartment you will be greeted by a master door, where you will then step into a foyer, you will find two seperate entrances into your living spaces, one fully furnished, sleek apartment with large bedroom, with floor to ceiling windows, separate bathroom with modern finishes, large conventional kitchen, with stainless steel appliance, marble benchtop with breakfast bar, and ample storage, a functional living space