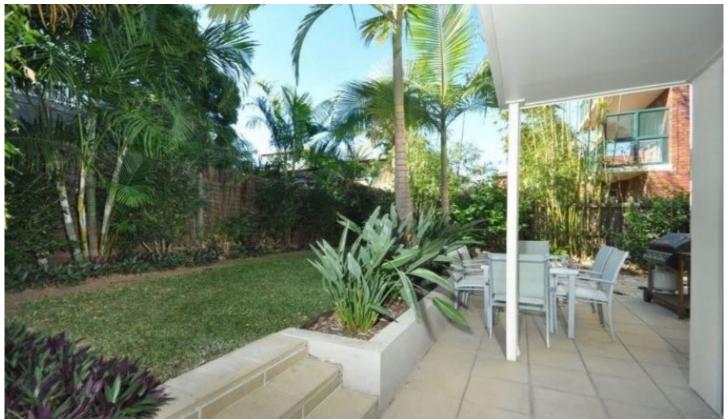

## 1/60 Beatrice Terrace Ascot QLD

Brand new carpets in the bedrooms and a paint freshen up makes this property stand out for the discerning applicant.

This fantastic, ground floor 2 bedroom unit boasts a beautiful, private courtyard as well as two spacious bedrooms and two bathrooms for ease of living. The property is located within the Abode on Ascot complex and features secure entry and one allocated remote garage that is conveniently accessed just steps from the front door fully under cover.

## Property features include:

- The kitchen has ample storage and also features a washer and dryer.
- Air-conditioned open plan living and dining area.
- The living and dining space opens out onto the beautiful north facing private courtyard.