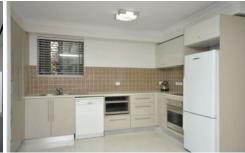

## Property features include:

- The kitchen has ample storage and also features a washer and dryer.
- Air-conditioned open plan living and dining area.
- The living and dining space opens out onto the beautiful north facing private courtyard.