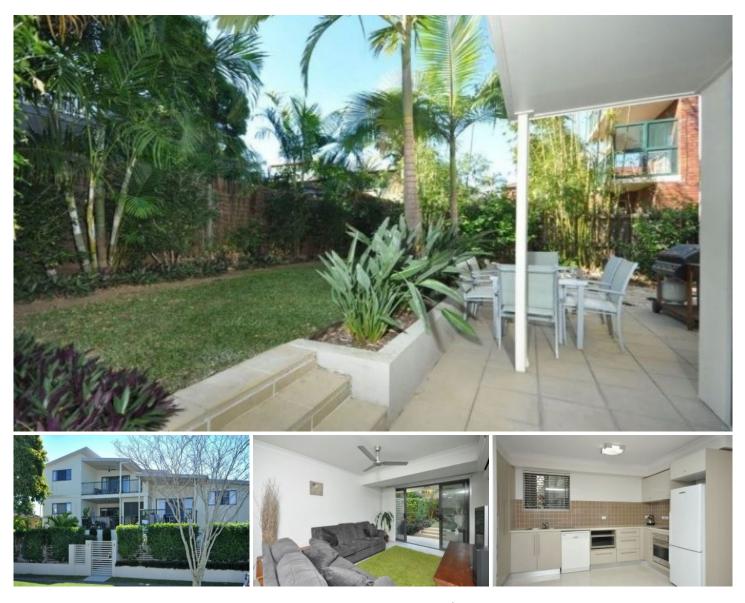

## 1/60 Beatrice Terrace Ascot QLD

Near-new carpets in the bedrooms and a recent paint freshen-up makes this property stand out for the discerning applicant.

This fantastic, ground floor 2-bedroom unit boasts a beautiful, private courtyard, as well as two spacious bedrooms and two bathrooms for ease of living. The property is located within the Abode on Ascot complex and features secure entry and one allocated remote garage that is conveniently accessed just steps from the front door - fully undercover.

Property features include:

- Kitchen with ample storage, and also features a washer and dryer.
- Air-conditioned open-plan living and dining area.
- The living and dining space opens out onto the beautiful

## 2 🛤 2 🚔 1 🚘

View : https://www.aumr.com.au/1P3961