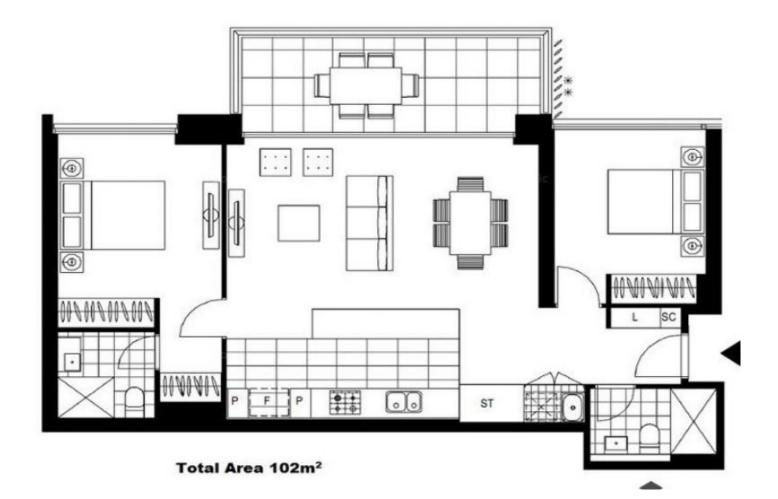

## 2067/48 Skyring Terrace Newstead QLD

We can only imagine the get togethers you'll have in this two-bedroom apartment, which is perfect for sharers due to its unique layout. Each bedroom has its own stunning bathroom and the bedrooms are separated by the open plan living area, offering total privacy for each bedroom occupant. The large balcony off the living area offers uninterrupted river views and floor to ceiling windows mean that you can enjoy the view in any weather.

Three minutes' walk from Gasworks Plaza - Teneriffe's favourite food and retail precinct - this apartment offers the convenience of inner city living paired with innovation and style.

Great for sharers or singles/couple who want a separate home office and visitor bathroom will love this modern two-bedroom apartment. At 102sqm, it is larger than most 2 🛤 2 📛 1 🚘