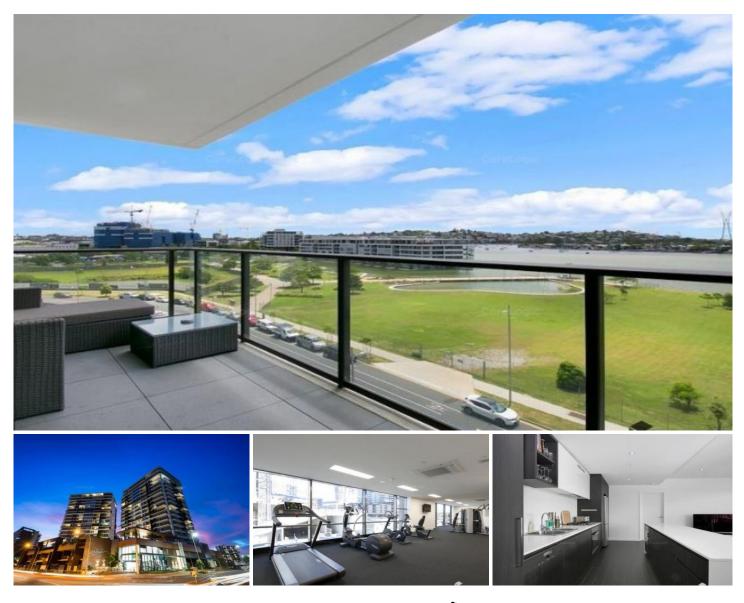

## 2067/48 Skyring Terrace Newstead QLD

We can only imagine the get togethers you'll have in this two-bedroom apartment, which is perfect for sharers due to its unique layout. Each bedroom has its own stunning bathroom and the bedrooms are separated by the open plan living area, offering total privacy for each bedroom occupant. The large balcony off the living area offers uninterrupted river views and floor to ceiling windows mean that you can enjoy the view in any weather.

Three minutes' walk from Gasworks Plaza - Teneriffe's favourite food and retail precinct - this apartment offers the convenience of inner city living paired with innovation and style.

Great for sharers or singles/couple who want a separate home office and visitor bathroom will love this modern two-bedroom apartment. At 102sqm, it is larger than most 2 🛤 2 📛 1 🚘