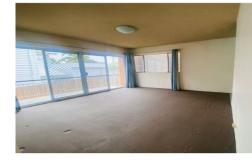

## Features Include:

+ Open plan living area with private balcony

+ Renovated bright and airy kitchen with upright electric cooking

- + Large bedrooms with built in wardrobes
- + Single lock up garage plus separate laundry room
- + Bathroom with shower and vanity toilet separate