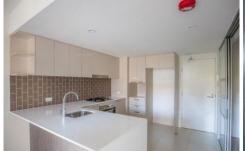

Spacious bedroom with built-in robe.

The kitchen is well appointed and would impress even the most dedicated chef with ample storage cupboards.

The units are NBN compatible and are fitted with fully ducted, reverse cycle air-conditioning.