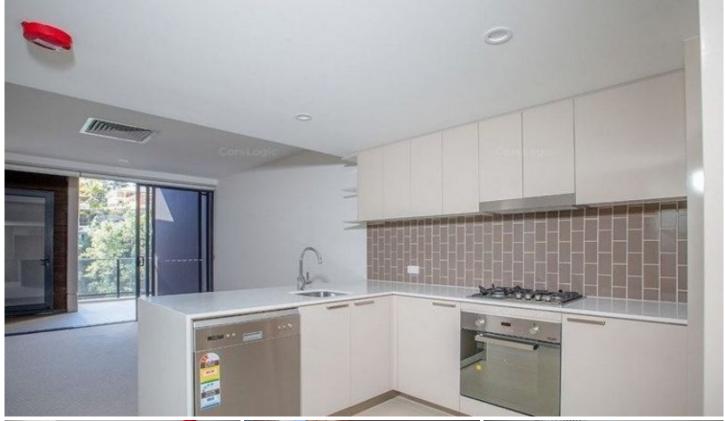

Spacious bedroom with built-in robe.

The kitchen is well appointed and would impress even the most dedicated chef with ample storage cupboards.

The units are NBN compatible and are fitted with fully ducted, reverse cycle air-conditioning.