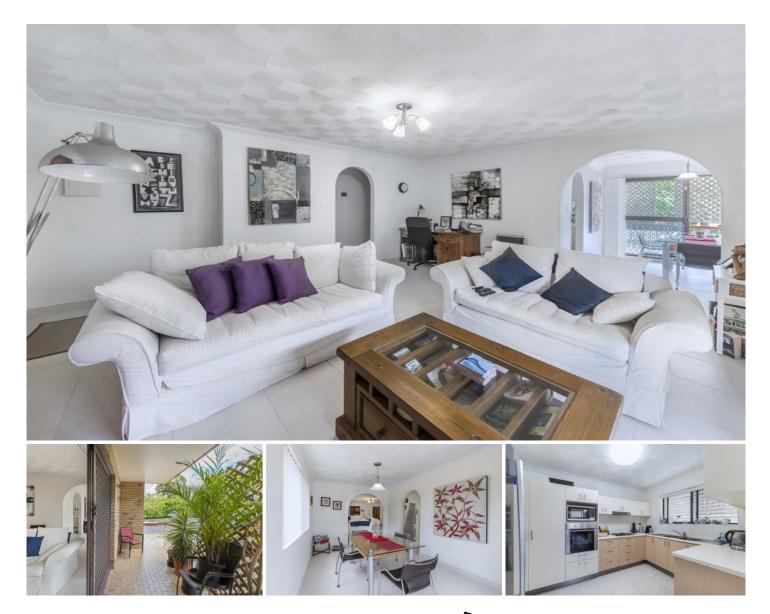

## 2/31 Stuckey Road Clayfield QLD

Located in the heart of popular Clayfield, this spacious apartment offers proximity to local shops, schools and public transport direct to the CBD! Enjoy the peaceful and quiet surrounds in this spaciously sized apartment.

Property features include:

- Spacious tiled living and dining areas, with air conditioning.

- Modern kitchen with stainless steel appliances and ample storage.

- Two generously-sized bedrooms, both with built-in wardrobes.

- Two large balconies.
- Own internal laundry.
- Lock-up garage, with room for storage.
- Intercom access with building.
- Sorry, no pets.

2 🎮 1 🚔 1 🚘

View : https://www.aumr.com.au/1P1572