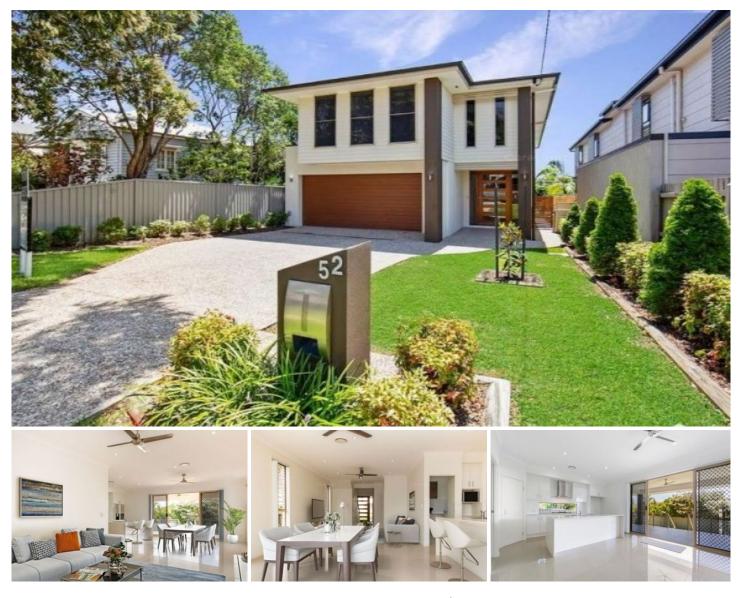

## 52 Wade Street Wavell Heights QLD

This beautifully constructed family home is one for the most discerning of tenants seeking space, style and location.

## \*Lawn Maintenance Included in Rent\*

Expertly designed to offer split living options as well as an additional kids or teenagers retreat on the upper level, your family will feel at home with the modern finishes this home provides. Enjoy the meticulously presented gardens surrounding the property as well as a functional double lock up garage with off street parking available.

## The lower level is comprised of

? Large master/guest suite with ensuite and built in wardrobe perfect for additional separation from the other bedrooms on the upper level.

? The living and dining area is open plan and offers ample