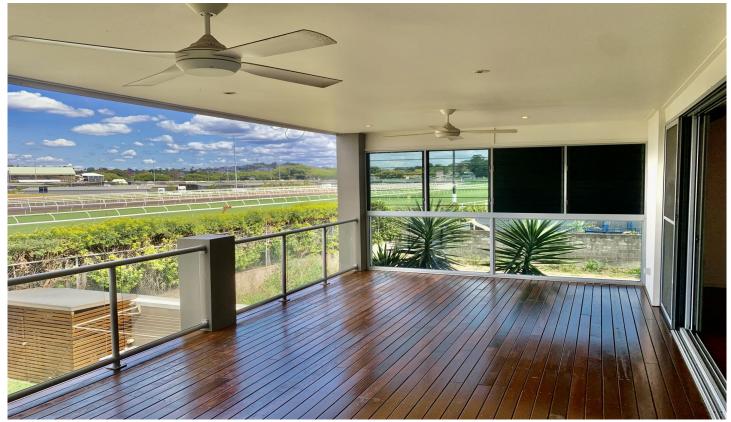

## Upstairs features:

- Spacious Entertainers deck that overlooks Eagle Farm Racetrack.
- Spacious open plan living with polished boards
- Classic kitchen with plenty of preparation area, storage, gas cooking, dishwasher, wine storage, pantry and plumbed in fridge/freezer
- Huge master bedroom with retreat space, large walk in robe and private ensuite
- Extra 2 generous bedrooms with built-in wardrobes
- Main bathroom features spa bath and separate shower