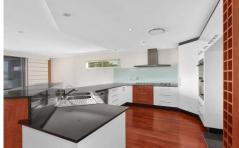

## Upstairs features:

- Spacious Entertainers deck that overlooks Eagle Farm Racetrack.
- Spacious open plan living with polished boards
- Classic kitchen with plenty of preparation area, storage, gas cooking, dishwasher, wine storage, pantry and plumbed in fridge/freezer
- Huge master bedroom with retreat space, large walk in robe and private ensuite
- Extra 2 generous bedrooms with built-in wardrobes
- Main bathroom features spa bath and separate shower