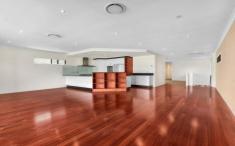

## Upstairs features:

- Spacious Entertainers deck that overlooks Eagle Farm Racetrack.
- Spacious open plan living with polished boards
- Classic kitchen with plenty of preparation area, storage, gas cooking, dishwasher, wine storage, pantry and plumbed in fridge/freezer
- Huge master bedroom with retreat space, large walk in robe and private ensuite
- Extra 2 generous bedrooms with built-in wardrobes
- Main bathroom features spa bath and separate shower