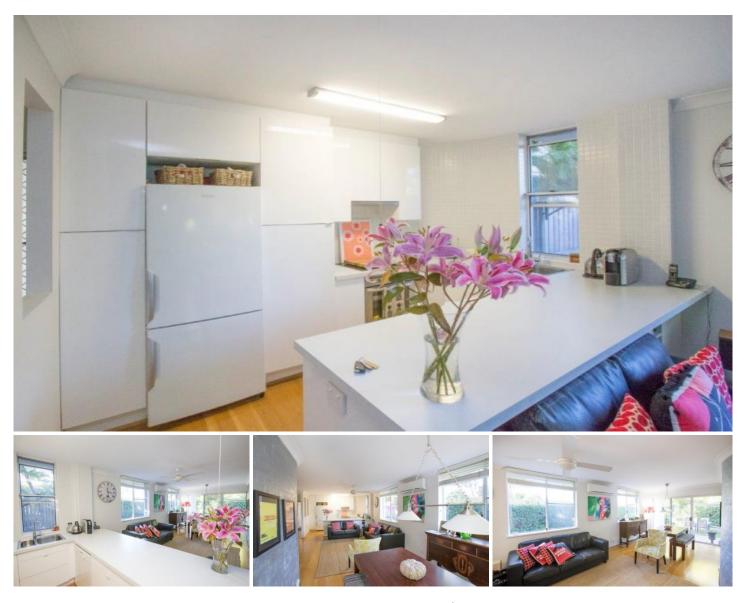

2/25 Duke Street Ascot QLD

Located at the back of the block is this spacious two bedroom apartment, with its very own garden courtyard! This property is located walking distance to the Hamilton Harbour Precint, popular Racecourse Road, and both Eagle Farm & Doomben Racecourses.

Property features include;

- Spacious renovated kitchen with stainless steel appliances

- Timber floors in the living area
- Two spacious carpeted bedrooms with built in wardrobes
- Car parking
- Ample on street parking
- Spacious garden