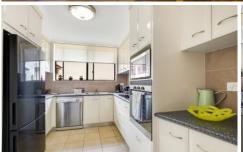

## Other features include:

- Stainless appliances and new Bosch cooktop
- Both bedrooms are very spacious with built in robes
- Single lock up garage (will fit 2 small cars in tandem)
- Split airconditioning systems in main bedroom and living area