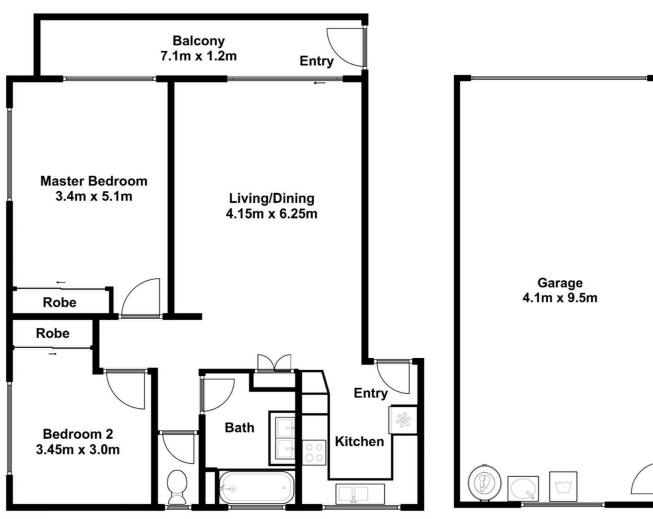

## 4/15 Wagner Street Clayfield QLD

Positioned in the front north-east corner of this boutique six-unit complex, this stylish first floor apartment enjoys single level, low-maintenance living in a central and highly desirable location in prestigious Clayfield just a minutes walk to cafes, schools and medical facilities .

An open plan design encompasses the living area which is finished with solid timber flooring and crisp neutral tones flowing to private eastern balcony.

## Other features include:

- Stainless appliances and new Bosch cooktop
- Both bedrooms are very spacious with built in robes
- Single lock up garage (will fit 2 small cars in tandem)
- Split airconditioning systems in main bedroom and living area

## 2 📭 1 🖺 1 🗬

Price : \$ 430,000 Building Size : 76.5 sqm

View: https://www.aumr.com.au/1P4276

**Kate Peereboom 0417 719 566** 

## 4/15 Wagner Road, Clayfeild

Floor plans are for illustration purposes only. Measurements are in metres and are approximate.

Internal:- 76.5sqm External:- 8.5sqm Garage:- 39sqm Total:- 124sqm