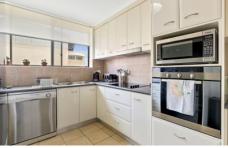

## Other features include:

- Stainless appliances and new Bosch cooktop
- Both bedrooms are very spacious with built in robes
- Single lock up garage (will fit 2 small cars in tandem)
- Split airconditioning systems in main bedroom and living area