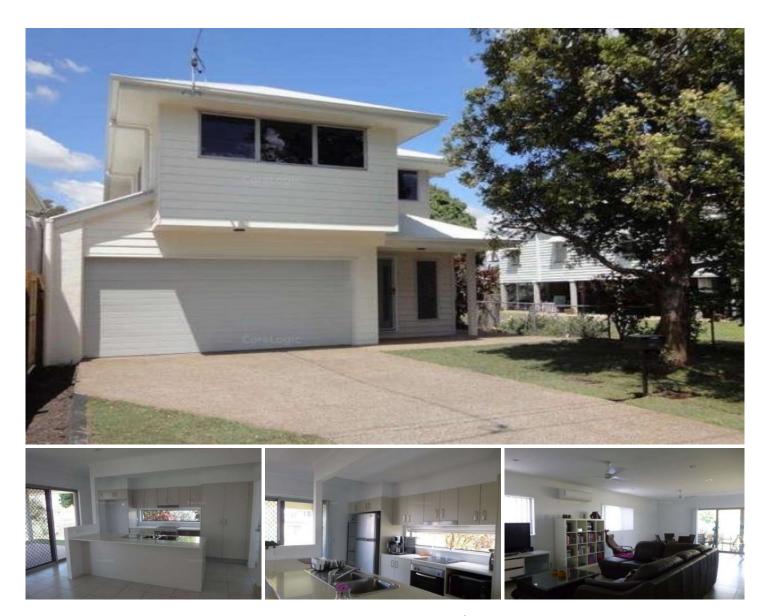

## **113 Wellington Street Banyo QLD**

This lovely double storey home is perfect for those looking for modern sophistication, space and function.

## Ground level offers

- ? Open plan living area.
- ? Spacious kitchen with island bench and dishwasher ? Air-conditioning
- ? Access to covered entertainment area
- ? Internal access to double remote garage

## Upper level offers

? Large master bedroom with ensuite and spacious wardrobe

? Three additional Bedrooms with built in robes

? Family bathroom with separate bath.Void area at the top of the stairs perfect for a study or children's play area.