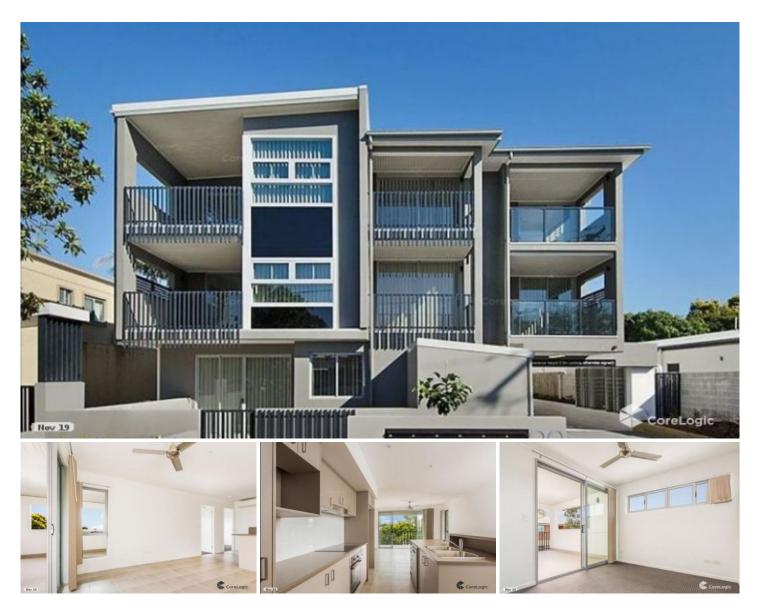

## 101/20 Mordant Street Ascot QLD

This lovely apartment is situated at the rear of the block in a boutique and stylish complex and offers modern and comfortable living close by to public transport.

## Features include:

- 2 x large bedrooms with build in wardrobes
- Large bathroom that has two-way access
- Air conditioning
- Large tiled living area
- Spacious kitchen with ample storage
- Large balcony with perfect aspect to enjoy morning sun and breezes