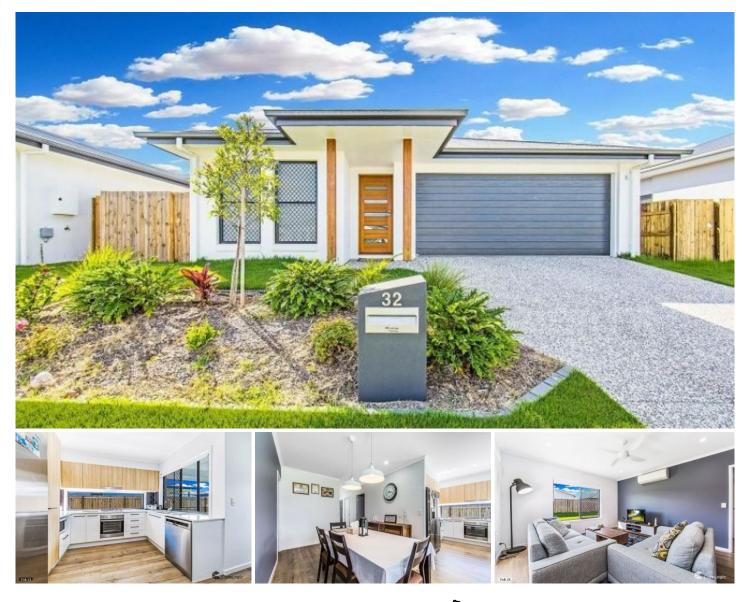

## 32 Bourke Crescent Nudgee QLD

Are you looking for a well-maintained family home located in a very popular pocket of Nudgee, ready to move into? Look no further 32 Bourke Crescent Nudgee ticks all the boxes and will suit the discerning buyer looking for a modern contemporary design.

This home has a spacious light-filled designer kitchen with loads of storage and bench space options. Featuring a gas cooktop and dishwasher the stainless appliances complete this stylish area to make entertaining your family and friends a dream.

The open plan living and dining area features timber flooring, airconditioning and plenty of natural light.

The back yard is level and fully fenced and beautifully green providing a perfect backdrop for your living room and