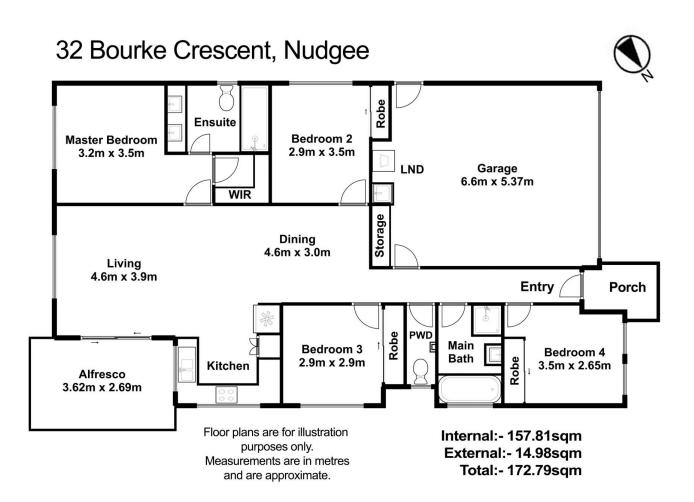

## 4 🛤 2 🚰 2 🚘

| Price     | : \$ 860,000                     |
|-----------|----------------------------------|
| Land Size | : 420 sqm                        |
| View      | : https://www.aumr.com.au/1P4406 |