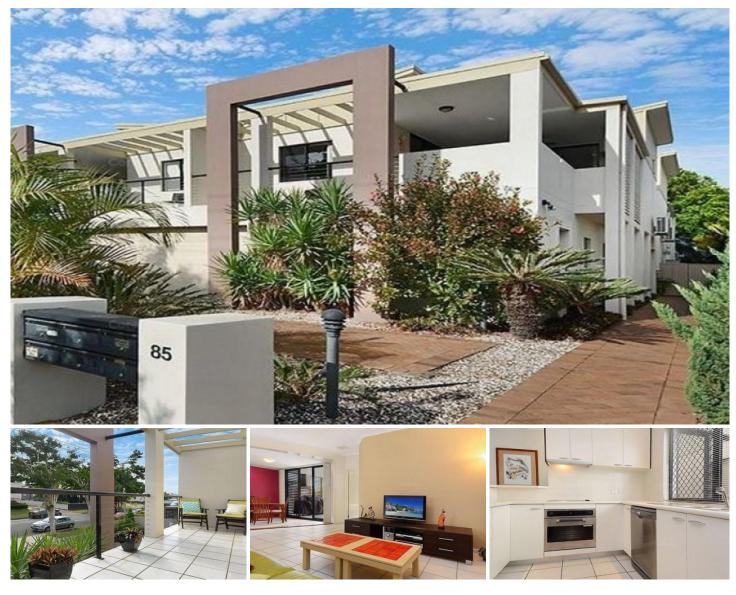

## 5/85 Beatrice Terrace Ascot QLD

Perfectly positioned at the front of this contemporary-styled complex with a north-facing aspect, this property captures the cool breezes and winter sun.

Featuring a brilliant floorplan for an indoor/outdoor lifestyle, this property has a spacious, open-plan living area flowing seamlessly through sliding glass doors, onto your own private, north-facing, terrace-style balcony. No need to worry about shortening your guest list, as the size and aspect will be sure to impress!

Features also include:

- Ensuite bathroom
- Dishwasher
- Intercom security
- Air-Conditioning
- Mirrored, built-in robes in both bedrooms