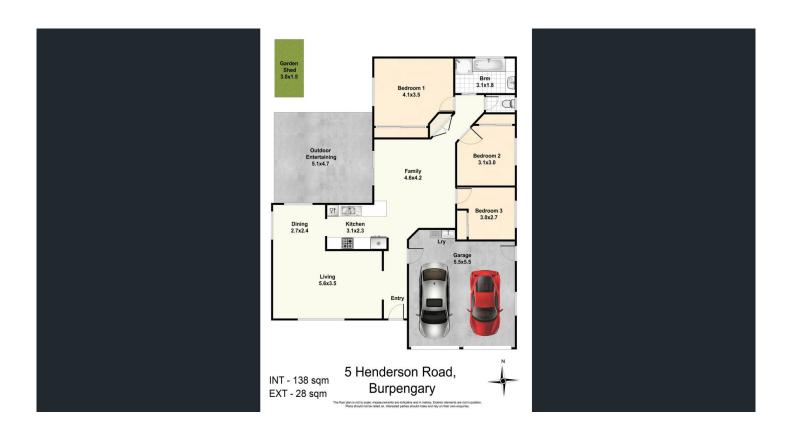

## 5 Henderson Road Burpengary QLD

This location is superb for this lowset, family sized home with the new Burpengary Station Village on your doorstep and walking distance to the train station. Close to the State and Private schools in the area, locality is at its finest,

Lowset brick home on a fully fenced block with side gate access to store the Jetski away till the weekend! All bedrooms have built ins and ceiling fans and the master bedroom has a split system air conditioner. Main bathroom is spacious with a bath and a shower with a separate toilet adjoining it.

Outside is a wonderful entertainment area, all fully covered with a flat lawn space that's great for the kids to play. There is also a garden shed for tenant use at the rear of the garden with a water tank for garden use.