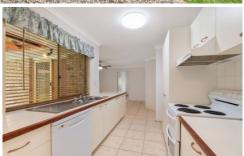

Lowset brick home on a fully fenced block with side gate access to store the Jetski away till the weekend! All bedrooms have built ins and ceiling fans and the master bedroom has a split system air conditioner. Main bathroom is spacious with a bath and a shower with a separate toilet adjoining it.