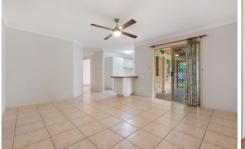

Lowset brick home on a fully fenced block with side gate access to store the Jetski away till the weekend! All bedrooms have built ins and ceiling fans and the master bedroom has a split system air conditioner. Main bathroom is spacious with a bath and a shower with a separate toilet adjoining it.

Outside is a wonderful entertainment area, all fully covered with a flat lawn space that's great for the kids to play. There is also a garden shed for tenant use at the rear of the garden with a water tank for garden use.