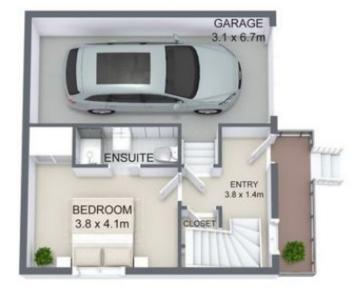

## Total Floor Area (Approx.) 143.7 SQM

The plans shown are for presentation purposes only and not part of any legal document or title. They are subject to errors, omissions, inaccuracies and should not be used as a sole and accurate reference. Interested parties should make their own inquiries using independent sources.