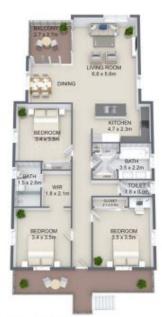

3 🚐 2 🚝 2 😭

View: https://www.aumr.com.au/1P4565

Total Floor Area (Approx.) 165.8 SQM

The place share had by pleast come programs of by each not part of any larged accounts on the Alban and excluded the extremal parties of the other financial programs and programs are programs.

122 Latrobe Terrace, Paddington

Plan by seglicoreally come as