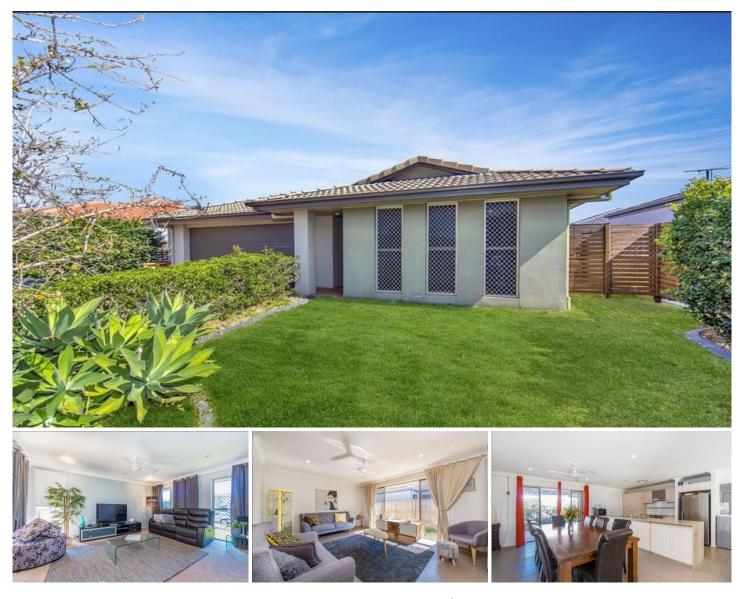

## 15 Churchill Circuit Banyo QLD

This lovely home offers spacious, modern living for those seeking a three bedroom home with ample living space and double lock up garage.

Property features include:

- Open plan layout
- Two separate living areas and dining area
- Large kitchen with ample storage and bench space,
- quality appliances and dishwasher
- Master suite with ensuite
- Additional two large bedrooms with built in wardrobes
- Fantastic outdoor entertaining space to enjoy perfect BBQ weather
- Double lock-up garage.
- Low maintenance yard and lovely street appeal.