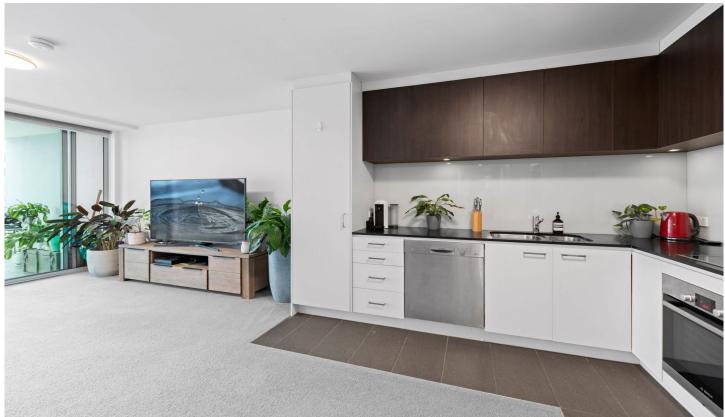

## Featuring:-

- Designer kitchen with caesarstone benchtops and stainless appliances
- Master bedroom with ensuite and WIR
- Second bedroom with built- in robes and study nook
- Open plan living with additional study nook
- Ducted airconditioning throughout
- Internal 83m2 plus 23m2 balcony
- On-site management services ensure that the facilities are 100% maintained
- Heated lap pool and gym facilities with stunning