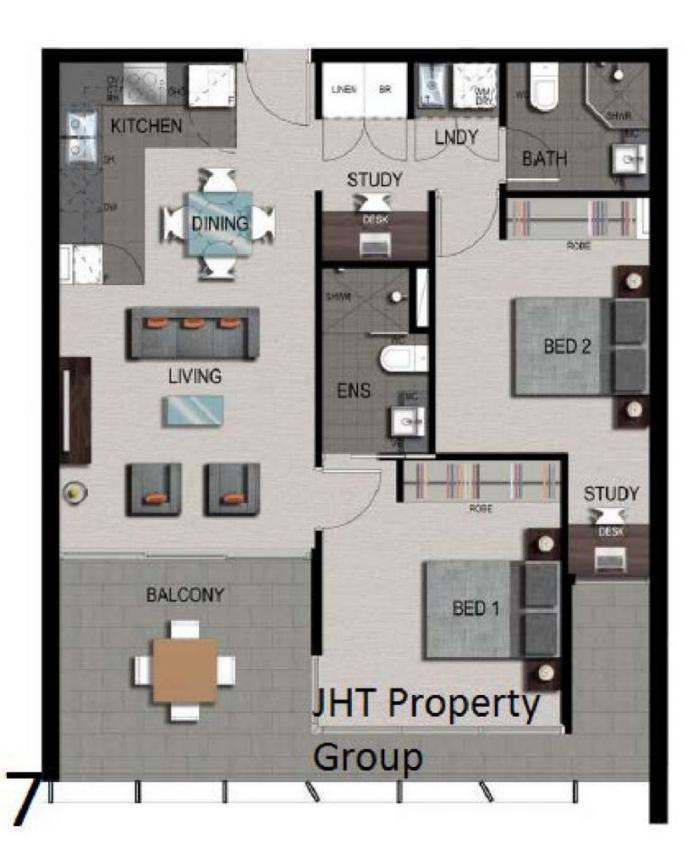

## 1307/30 Festival Place Newstead QLD

This spacious city facing apartment is located in the popular Skyring at Newstead designed by renowned Architect Tom Dooley . Ideal for the astute investor or owner occupier looking to live right in the heart of the action in the prestigious Gasworks Precinct.

## Featuring:-

- Designer kitchen with caesarstone benchtops and stainless appliances
- Master bedroom with ensuite and WIR
- Second bedroom with built- in robes and study nook
- Open plan living with additional study nook
- Ducted airconditioning throughout
- Internal 83m2 plus 23m2 balcony
- On-site management services ensure that the facilities are 100% maintained
- Heated lap pool and gym facilities with stunning