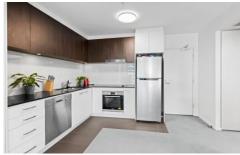

## Featuring:-

- Designer kitchen with caesarstone benchtops and stainless appliances
- Master bedroom with ensuite and WIR
- Second bedroom with built- in robes and study nook
- Open plan living with additional study nook
- Ducted airconditioning throughout
- Internal 83m2 plus 23m2 balcony
- On-site management services ensure that the facilities are 100% maintained
- Heated lap pool and gym facilities with stunning