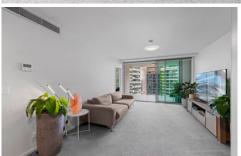

## Featuring:-

- Designer kitchen with caesarstone benchtops and stainless appliances
- Master bedroom with ensuite and WIR
- Second bedroom with built- in robes and study nook
- Open plan living with additional study nook
- Ducted airconditioning throughout
- Internal 83m2 plus 23m2 balcony
- On-site management services ensure that the facilities are 100% maintained
- Heated lap pool and gym facilities with stunning