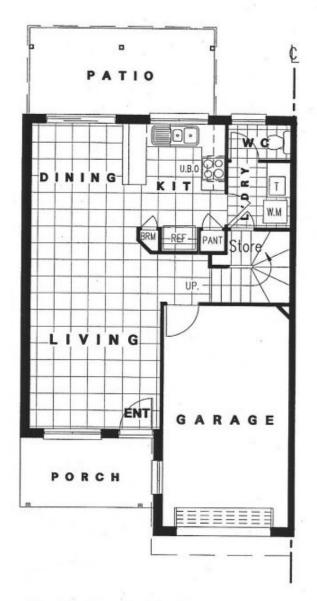

## Lower level

- Modern kitchen with generous storage and stainless appliances
- Spacious open plan tiles living area opening onto the north-facing courtyard
- Powder room
- Airconditioning to living areas
- Separate laundry
- Single lock-up garage with direct access into the living area