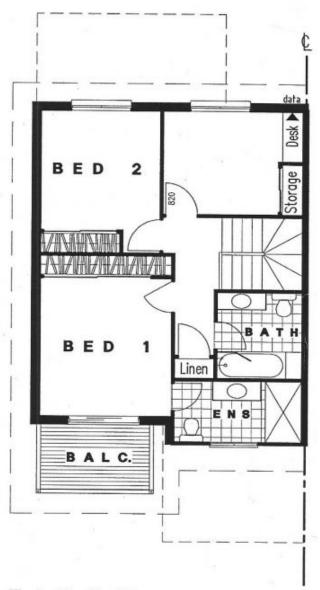

## Lower level

- Modern kitchen with generous storage and stainless appliances
- Spacious open plan tiles living area opening onto the north-facing courtyard
- Powder room
- Airconditioning to living areas
- Separate laundry
- Single lock-up garage with direct access into the living area