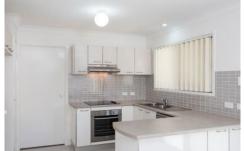

## Lower level

- Modern kitchen with generous storage and stainless appliances
- Spacious open plan tiles living area opening onto the north-facing courtyard
- Powder room
- Airconditioning to living areas
- Separate laundry
- Single lock-up garage with direct access into the living area