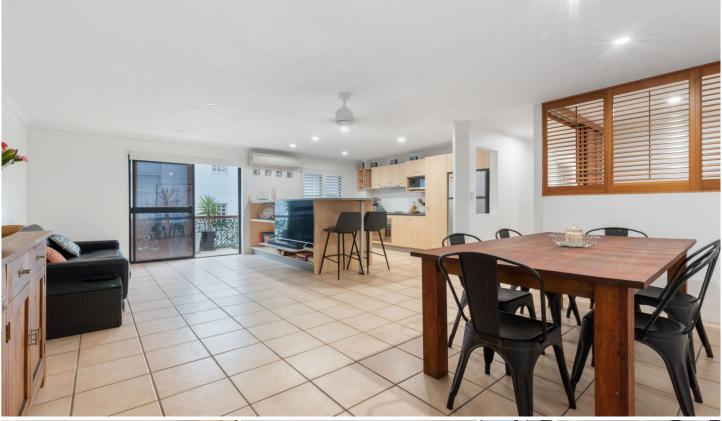

## 6/48 Lisson Grove Wooloowin QLD

Located a stone's throw from the hub of Albion's plethora of restaurants and bar precinct is this oversized top-floor unit that will not disappoint. With security entry in a boutique block of only eight units, this top-floor unit catches all the breezes and the Winter morning sun out on the balcony. Spacious kitchen with stainless steel appliances including a dishwasher and space to add some bar stools. Spacious master bedroom with wall-to-wall built-in robes, ceiling fan, split system air conditioner, and new carpet. Newly renovated Ensuite bathroom with double-size walk-in shower.