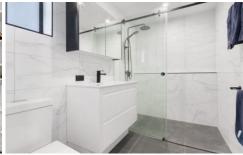

## 6/48 Lisson Grove Wooloowin QLD

Located a stone's throw from the hub of Albion's plethora of restaurants and bar precinct is this oversized top-floor unit that will not disappoint. With security entry in a boutique block of only eight units, this top-floor unit catches all the breezes and the Winter morning sun out on the balcony. Spacious kitchen with stainless steel appliances including a dishwasher and space to add some bar stools. Spacious master bedroom with wall-to-wall built-in robes, ceiling fan, split system air conditioner, and new carpet. Newly renovated Ensuite bathroom with double-size walk-in shower.

Features include but are not limited to:-

- Master bedroom with built-in robe and AC Unit
- Renovated Ensuite
- New carpet in the bedrooms