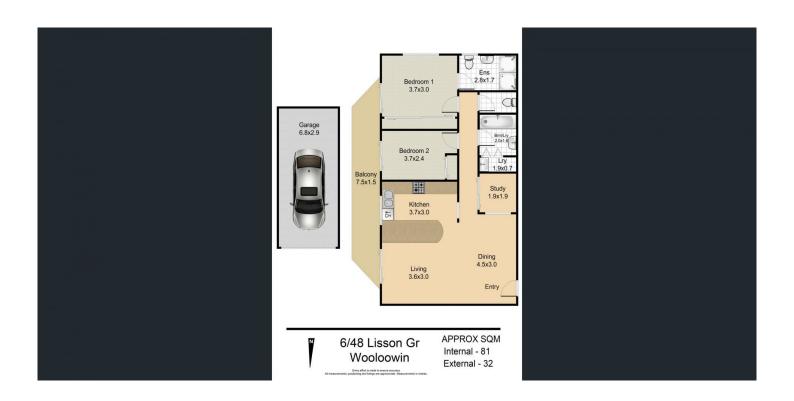

## 6/48 Lisson Grove Wooloowin QLD

Located a stone's throw from the hub of Albion's plethora of restaurants and bar precinct is this oversized top-floor unit that will not disappoint. With security entry in a boutique block of only eight units, this top-floor unit catches all the breezes and the Winter morning sun out on the balcony. Spacious kitchen with stainless steel appliances including a dishwasher and space to add some bar stools. Spacious master bedroom with wall-to-wall built-in robes, ceiling fan, split system air conditioner, and new carpet. Newly renovated Ensuite bathroom with double-size walk-in shower.

Features include but are not limited to:-

- Master bedroom with built-in robe and AC Unit
- Renovated Ensuite
- New carpet in the bedrooms