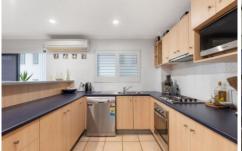

## 6/48 Lisson Grove Wooloowin QLD

Located a stone's throw from the hub of Albion's plethora of restaurants and bar precinct is this oversized top-floor unit that will not disappoint. With security entry in a boutique block of only eight units, this top-floor unit catches all the breezes and the Winter morning sun out on the balcony. Spacious kitchen with stainless steel appliances including a dishwasher and space to add some bar stools. Spacious master bedroom with wall-to-wall built-in robes, ceiling fan, split system air conditioner, and new carpet. Newly renovated Ensuite bathroom with double-size walk-in shower.