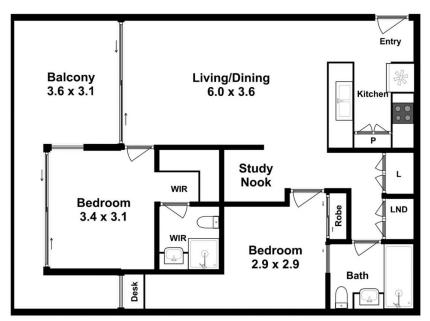

## 1909/30 Festival Place Newstead QLD

This modern and stylish apartment is sure to impress whether you're a first-time buyer looking to secure your very own home, a busy professional after an inner-city abode or an astute property investor with an eye for quality. The functional floorplan maximises the available space with two large bedrooms and two bathrooms while the living areas are also bright, generous and just waiting to be enjoyed.

A suite of sleek stainless steel appliances, including a dishwasher, is ready for the avid cook in the kitchen alongside sweeping benchtops, an abundance of storage and quality fixtures. From here, you are treated to views over the open-plan living and dining zone complete with a wall of glass sliding doors leading to the covered balcony.

Both bedrooms are well-appointed and comfortable

2 4 1 2

**Price:** \$696,000

View: https://www.aumr.com.au/1P4769

Jay Wu 0402 686 929

## 1909/30 Festival Place, Newstead

Internal:- 82sqm External:- 20sqm Total:- 102sqm Car Space:- 14sqm