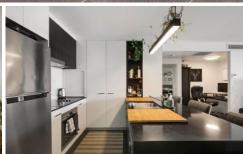

A suite of sleek stainless steel appliances, including a dishwasher, is ready for the avid cook in the kitchen alongside sweeping benchtops, an abundance of storage and quality fixtures. From here, you are treated to views over the open-plan living and dining zone complete with a wall of glass sliding doors leading to the covered balcony.