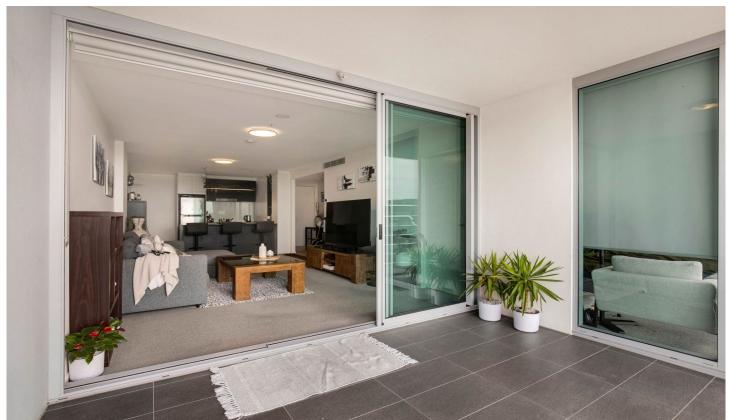

A suite of sleek stainless steel appliances, including a dishwasher, is ready for the avid cook in the kitchen alongside sweeping benchtops, an abundance of storage and quality fixtures. From here, you are treated to views over the open-plan living and dining zone complete with a wall of glass sliding doors leading to the covered balcony.