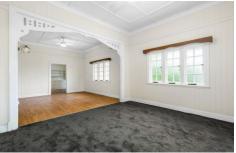

## Upstairs

- \* Formal Entry
- \* Lounge Room serviced by air conditioning and fan. New Carpet throughout
- \* Dining Room serviced by air conditioning and fan.
- \* Large air conditioned Master Bedroom with adjoining Sleepout access through french doors
- \* Second bedroom with some shelving with adjoining Sleepout access through french doors