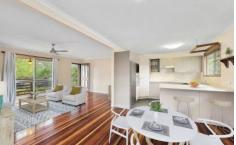

Enjoy the natural light that floods through your open plan kitchen dining, and living room with sliding doors opening onto your spacious covered deck, perfect for entertaining family and friends all year round.

The kitchen is sure to impress, with plenty of storage and bench space, breakfast bar, electric stovetop, and stainless steel dishwasher all at your disposal. With a spacious and very private yard perfect for the kids!