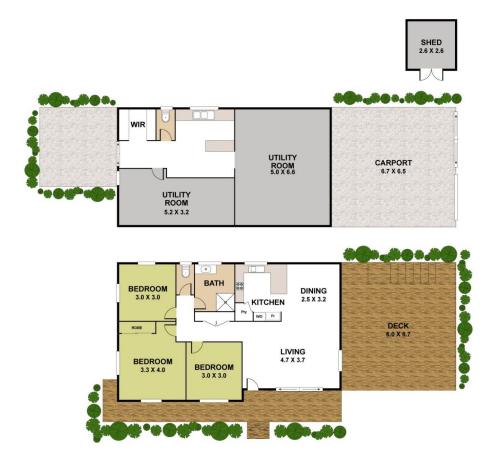

## 10 Tarawill Cres, Ferny Hills

Internal: 140.1 sqm External: 69.8 sqm Carport: 43.5 sqm Total Area : 253.4 sqm

Every attempt has been made to ensure the accuracy of this floor plan. Measurements of rooms and any other items are approximate. This plan is for illustrative purposes only and no responsibility is taken.