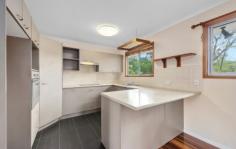

The kitchen is sure to impress, with plenty of storage and bench space, breakfast bar, electric stovetop, and stainless steel dishwasher all at your disposal. With a spacious and very private yard perfect for the kids!