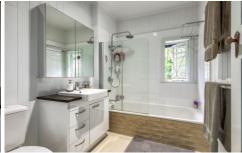

Air-conditioned formal lounge room

Three spacious bedrooms master with bay window and ceiling fan

Third bedroom with air-conditioning

Modern all inclusive bathroom plus additional powder room

3 📭 1 🔓 1 😭

View: https://www.aumr.com.au/1P0470