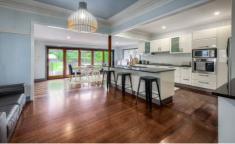

## Features:

Generous entry ideal study or sun room

Contemporary island kitchen with gas cooking, dishwasher and ample storage

HUGE family living/formal and informal dining opens with bi-folds to rear entertainers deck