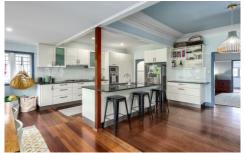

## Features:

Generous entry ideal study or sun room

Contemporary island kitchen with gas cooking, dishwasher and ample storage

HUGE family living/formal and informal dining opens with bi-folds to rear entertainers deck