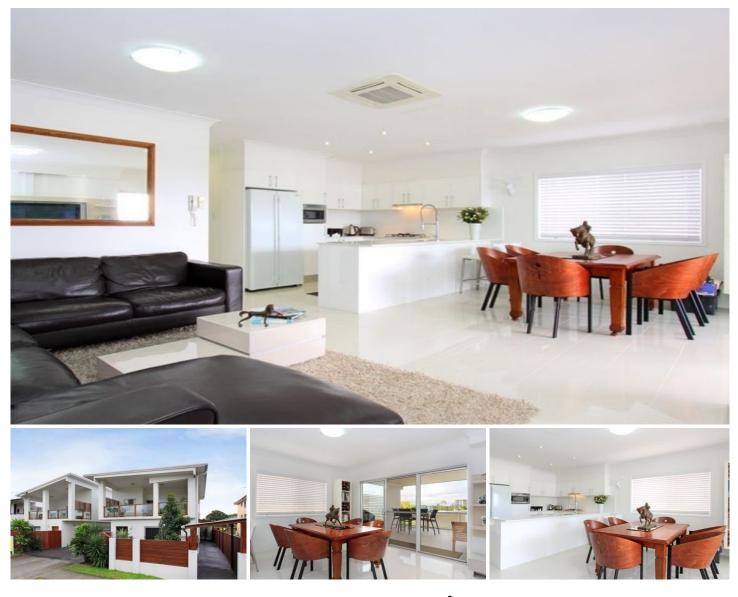

## 6/88 Kent Street Hamilton QLD

This is a rare opportunity to secure a modern contemporary designed apartment on the top floor of a boutique block within walking distance to both Racecourse Road and Portside.

This property features large tiled open plan living and dining areas that are seamlessly serviced by a stunning kitchen.

Features include: 3 bedrooms with aircon, master has ensuite and WIR 3rd bedroom has no built-ins so this space could be great for a study or home officeroom Secure intercom entry Modern kitchen with stone bench tops and A-grade appliances Air-conditioning throughout