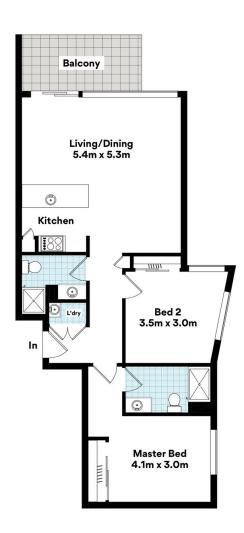

### FLOOR AREA SIZES

Internal  $80m^2$  | External  $8m^2$  | Total  $88m^2$ 

Whilst every attempt has been made to ensure the accuracy of the floor plans contained here, measurements of doors, windows, rooms and any other items are approximate and no responsibility is taken for any error, omission or misstatement.

These plans are for representation purposes only. Provided by primepixels.com.au