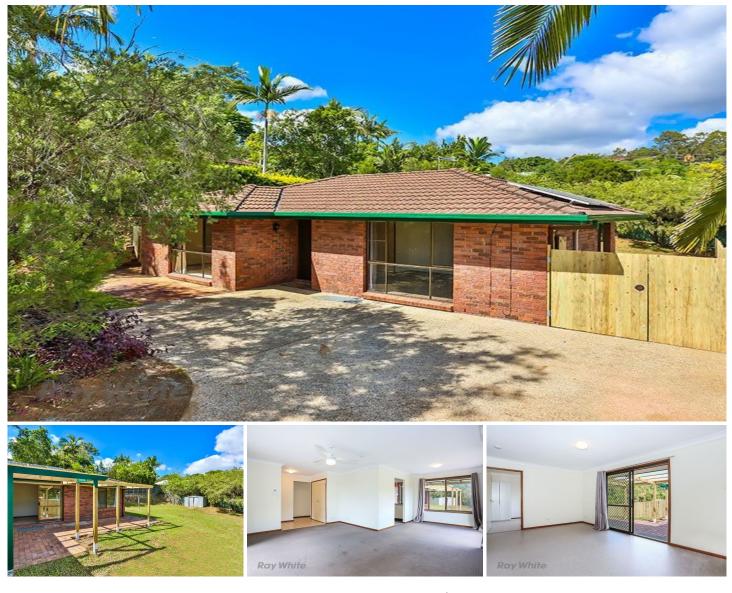

## 32 Princess Street Mitchelton QLD

This lovely four-bedroom, one-bathroom lowset brick home is set on a spacious block in a peaceful, leafy and tranquil sought after position and is only approximately 8km from the city.

The wide paved driveway provides parking space for at least two cars, with extra space at a push and plenty of street parking for additional guests.

All bedrooms have built in's. Double glass doors with security screens open from a small brick patio onto the open plan living/dining area. Set to the side is the neat kitchen with stovetop, built-in oven and ample cupboard space, plus a large island bench ideal for hearty family breakfasts and informal gatherings.