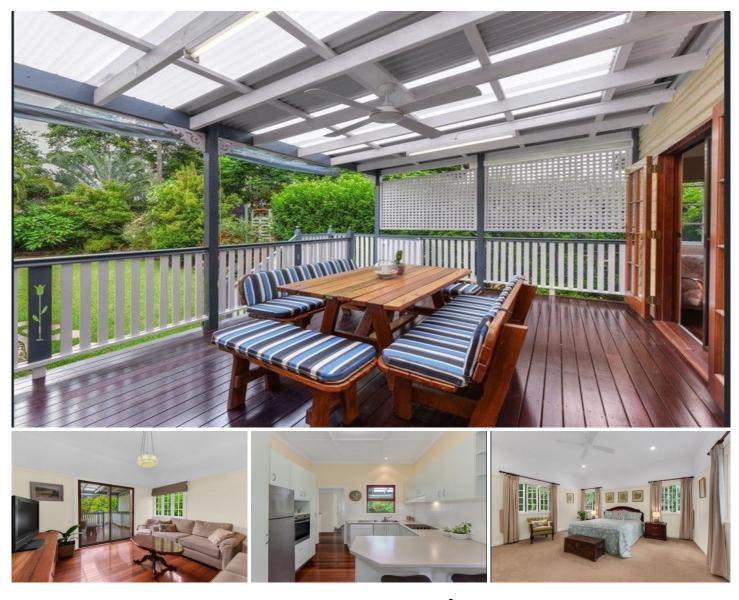

28 Raymont Road Grange QLD

Surrounded by character properties, this highset Queenslander located in the heart of the Grange is perfect for family or couples seeking an appealing lifestyle. With exquisite heritage features and restored inclusions blended with modern day relevancy this property is not one to be missed!

Features include:

- 3 bedrooms with built in wardrobes and carpeted flooring
- Master with ensuite
- Spacious kitchen with ample storage and quality appliances
- High ceilings, ornate cornices, leadlight windows, rich timber floors
- French doors open onto an extended entertaining verandah
- Well equipped kitchen has plentiful cabinetry and