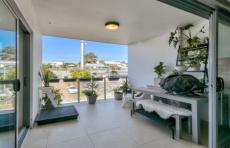

## Features include

- Spacious open plan living and dining with air con
- Modern kitchen with gas cooktop, dishwasher and ample storage
- Large covered balcony, perfect for a Sunday barbecue
- -Two spacious bedrooms
- Master with walk in robe
- Main bathroom features shower, toilet and modern vanity
- Allocated car space in locked up garage
- Modern boutique apartment complex
- Fans throughout