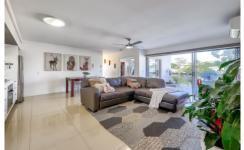

## Features include

- Spacious open plan living and dining with air con
- Modern kitchen with gas cooktop, dishwasher and ample storage
- Large covered balcony, perfect for a Sunday barbecue
- -Two spacious bedrooms
- Master with walk in robe
- Main bathroom features shower, toilet and modern vanity
- Allocated car space in locked up garage
- Modern boutique apartment complex
- Fans throughout