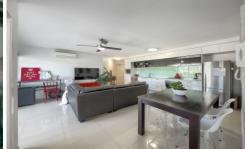

## Features include

- Spacious open plan living and dining with air con
- Modern kitchen with gas cooktop, dishwasher and ample storage
- Large covered balcony, perfect for a Sunday barbecue
- -Two spacious bedrooms
- Master with walk in robe
- Main bathroom features shower, toilet and modern vanity
- Allocated car space in locked up garage
- Modern boutique apartment complex
- Fans throughout