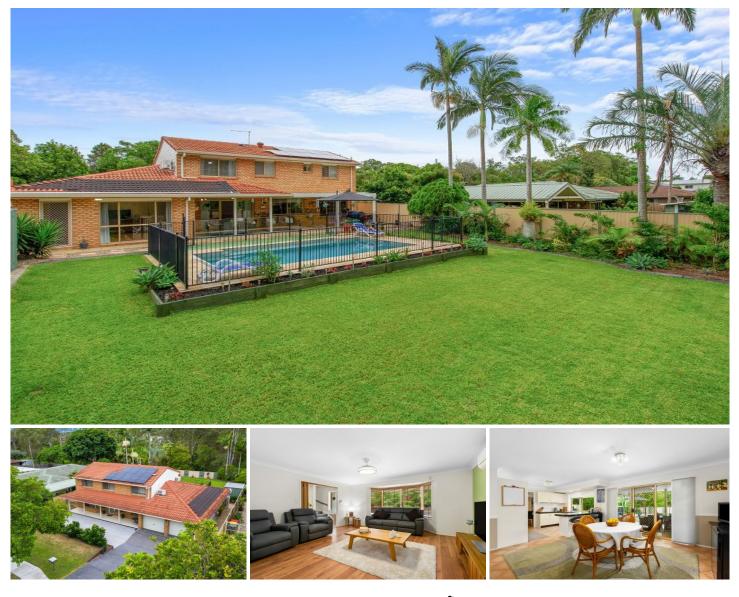

## 103 Ridley Road Bridgeman Downs QLD

Prepare to be impressed when you enter this superbly maintained and presented home set on a large 823 SQM lot occupying a peaceful street position. From the open-concept kitchen and multiple living spacess to the large entertaining backyard, there is plenty of room for the whole family to enjoy!

Hidden away in the sought-after suburb Bridgeman Downs, is this charming five-bedroom residence that offers a lush and leafy oasis.

Constructed over two levels, this home enjoys abundant natural light and a layout designed for easy living and entertaining. The ground floor incorporates a generously proportioned kitchen, welcoming multiple living and dining rooms, a large modern bathroom with shower and toilet, and seperate laundry.