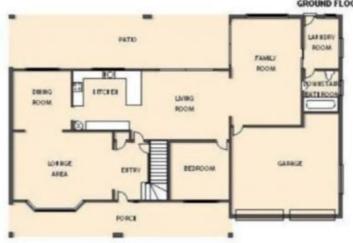

Hidden away in the sought-after suburb Bridgeman Downs, is this charming five-bedroom residence that offers a lush and leafy oasis.

Constructed over two levels, this home enjoys abundant natural light and a layout designed for easy living and entertaining. The ground floor incorporates a generously proportioned kitchen, welcoming multiple living and dining rooms, a large modern bathroom with shower and toilet, and seperate laundry.

View : https://www.aumr.com.au/1P3957

GROUND FLOOR