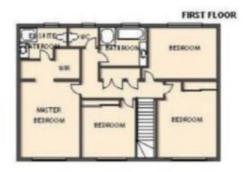

Hidden away in the sought-after suburb Bridgeman Downs, is this charming five-bedroom residence that offers a lush and leafy oasis.

Constructed over two levels, this home enjoys abundant natural light and a layout designed for easy living and entertaining. The ground floor incorporates a generously proportioned kitchen, welcoming multiple living and dining rooms, a large modern bathroom with shower and toilet, and seperate laundry.