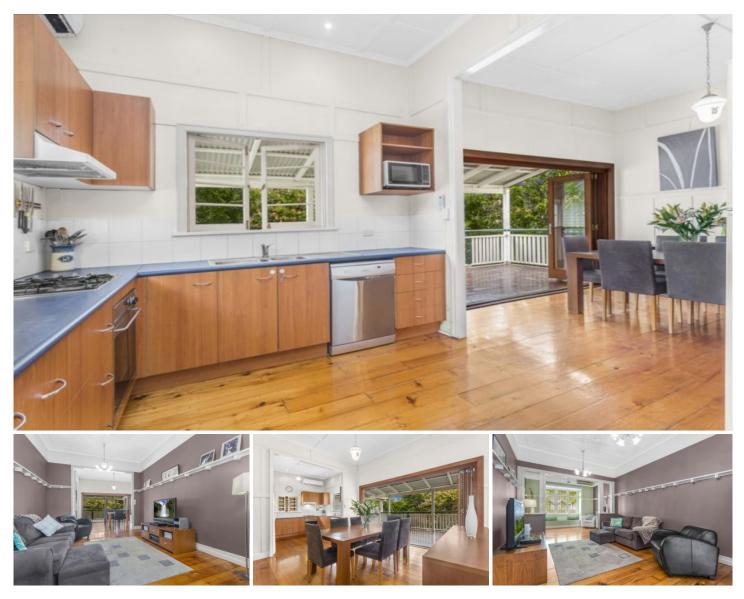

## 96 Rose Street Kalinga QLD

This fabulous home is located in the elite suburb of Wooloowin, the traditional 1930's triple gabled Queenslander showcases the very best in relaxed family living. At such a fantastic price and in the perfect location this property will be snapped up quick. Rarely do homes like this become available in such close proximity to the city.

## Features include

- Modern Kitchen with stainless steel appliances, gas cook top and ample storage

- Updated bathrooms, main features shower/bath combination

- Spacious open plan living and dining area
- Massive entertaining deck, perfect for a Sunday afternoon.
- Four great sized bedrooms