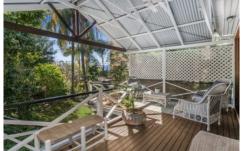

## Features:

- \* 3 Bedrooms with ceiling fans & high ceilings.
- \* Family sized bathroom with a separate bath & shower.
- \* Separate lounge & air-conditioned living area.
- \* Tidy kitchen with stainless steel appliances including a dishwasher.
- \* Polished timber floors throughout.
- \* Outdoor entertainers deck off the kitchen dining room.