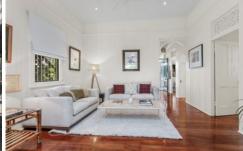

## Features:

- \* 3 Bedrooms with ceiling fans & high ceilings.
- \* Family sized bathroom with a separate bath & shower.
- \* Separate lounge & air-conditioned living area.
- \* Tidy kitchen with stainless steel appliances including a dishwasher.
- \* Polished timber floors throughout.
- \* Outdoor entertainers deck off the kitchen dining room.