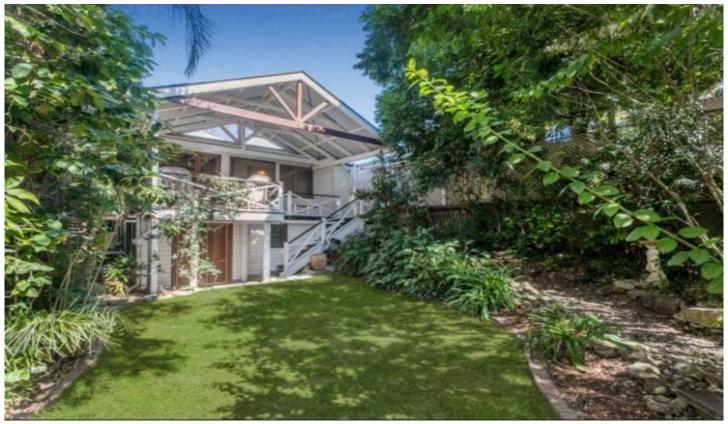

## 8 Upper Lancaster Street Ascot QLD

Link to the virtual walk through below;

https://youtu.be/SdCiT5j94r4

Brilliantly flexible, indoors & out! Located within walking distance to St Margaret's Anglican Girls School, Ascot Railway Station & Eagle Farm Racecourse.

## Features:

- \* 3 Bedrooms with ceiling fans & high ceilings.
- \* Family sized bathroom with a separate bath & shower.
- \* Separate lounge & air-conditioned living area.
- \* Tidy kitchen with stainless steel appliances including a dishwasher.
- \* Polished timber floors throughout.
- \* Outdoor entertainers deck off the kitchen dining room.