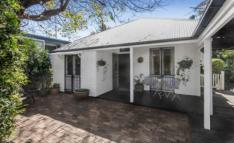

## Features:

- \* 3 Bedrooms with ceiling fans & high ceilings.
- \* Family sized bathroom with a separate bath & shower.
- \* Separate lounge & air-conditioned living area.
- \* Tidy kitchen with stainless steel appliances including a dishwasher.
- \* Polished timber floors throughout.
- \* Outdoor entertainers deck off the kitchen dining room.