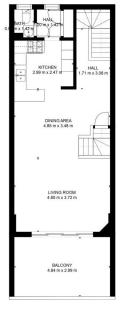

## Property features include:

- 3 carpeted bedrooms, all with ensuites, built-in robes and

3 📇 3 🚔 1 😭

Building Size: 164.3 sqm

View: https://www.aumr.com.au/1P4814

Joshua Lewis (07) 3154 5707

FLOOR 2

GROSS INTERNAL AREA
FLOOR 1: 24 m2, FLOOR 2: 55 m2
FLOOR 3: 54 m2, EXCLUDED AREAS:
GARAGE: 21 m2, PATIO: 15 m2
BALCONY: 15 m2
TOTAL: 133 m2
SIZES AND DIMENSIONS ARE APPROXIMATE, ACTUAL MAY VARY.