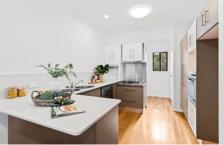

The stunning layout flows seamlessly throughout the home, thanks to the low-maintenance, polished timber staircase and flooring. Generous living areas accompany the quality finishes you will find in the kitchen. Quality carpets are featured in the fully air conditioned bedrooms, ensuring comfort for any time of the year.

## Property features include:

- 3 carpeted bedrooms, all with ensuites, built-in robes and

3 📇 3 🚔 1 😭

Building Size: 164.3 sqm

View: https://www.aumr.com.au/1P4814

Joshua Lewis (07) 3154 5707

FLOOR 2

GROSS INTERNAL AREA
FLOOR 1: 24 m2, FLOOR 2: 55 m2
FLOOR 3: 54 m2, EXCLUDED AREAS:
GARAGE: 21 m2, PATIO: 15 m2
BALCONY: 15 m2
TOTAL: 133 m2
SIZES AND DIMENSIONS ARE APPROXIMATE, ACTUAL MAY VARY.