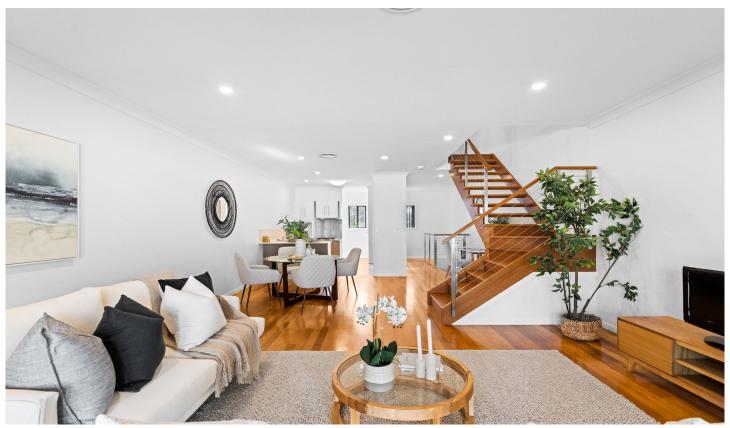

## 2/22 Silva Street Ascot QLD

A beautifully newly refurbished townhome spanning over 3 levels with multiple living areas. Offering separation and exclusive living, with 3 great-size bedrooms, all with ensuites. A private and covered courtyard flows from the ground floor bedroom, and a expansive all-weather balcony on the first floor will provide the perfect spot for entertaining all year round.

The stunning layout flows seamlessly throughout the home, thanks to the low-maintenance, polished timber staircase and flooring. Generous living areas accompany the quality finishes you will find in the kitchen. Quality carpets are featured in the fully air conditioned bedrooms, ensuring comfort for any time of the year.

## Property features include:

- 3 carpeted bedrooms, all with ensuites, built-in robes and

3 📇 3 🚔 1 😭

Building Size: 164.3 sqm

View: https://www.aumr.com.au/1P4814

Joshua Lewis (07) 3154 5707

FLOOR 2

GROSS INTERNAL AREA
FLOOR 1: 24 m2, FLOOR 2: 55 m2
FLOOR 3: 54 m2, EXCLUDED AREAS:
GARAGE: 21 m2, PATIO: 15 m2
BALCONY: 15 m2
TOTAL: 133 m2
SIZES AND DIMENSIONS ARE APPROXIMATE, ACTUAL MAY VARY.