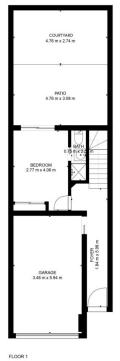

## Property features include:

- 3 carpeted bedrooms, all with ensuites, built-in robes and

3 📇 3 🚔 1 😭

Building Size: 164.3 sqm

View: https://www.aumr.com.au/1P4814

Joshua Lewis (07) 3154 5707

FLOOR 2

GROSS INTERNAL AREA
FLOOR 1: 24 m2, FLOOR 2: 55 m2
FLOOR 3: 54 m2, EXCLUDED AREAS:
GARAGE: 21 m2, PATIO: 15 m2
BALCONY: 15 m2
TOTAL: 133 m2
SIZES AND DIMENSIONS ARE APPROXIMATE, ACTUAL MAY VARY.