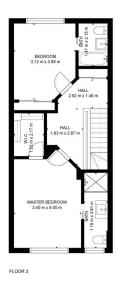

## Property features include:

- 3 carpeted bedrooms, all with ensuites, built-in robes and

3 📇 3 🚔 1 😭

Building Size: 164.3 sqm

View: https://www.aumr.com.au/1P4814

Joshua Lewis (07) 3154 5707

FLOOR 2

GROSS INTERNAL AREA
FLOOR 1: 24 m2, FLOOR 2: 55 m2
FLOOR 3: 54 m2, EXCLUDED AREAS:
GARAGE: 21 m2, PATIO: 15 m2
BALCONY: 15 m2
TOTAL: 133 m2
SIZES AND DIMENSIONS ARE APPROXIMATE, ACTUAL MAY VARY.