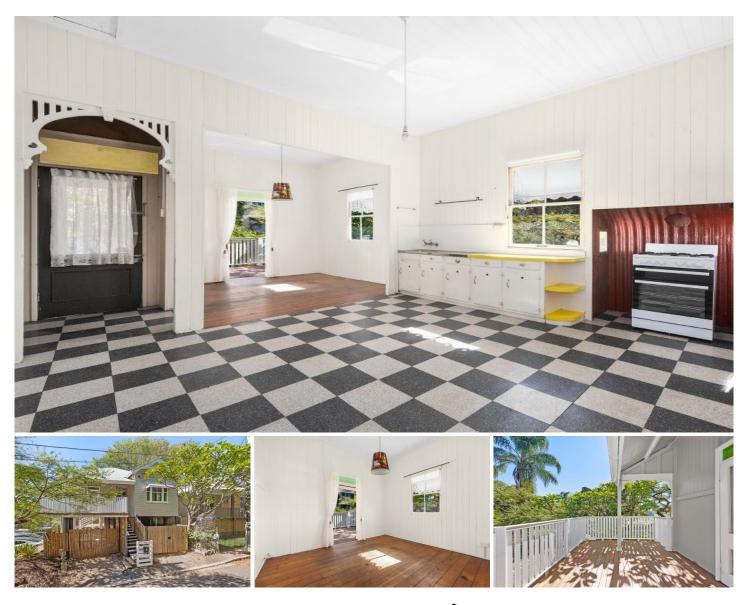

## **18 Milne Street Spring Hill QLD**

Positioned in the prime Spring Hill location, this two-and-a-half bedroom home is walking distance to the Brisbane CBD, perfect for any professional single or couple wanting to minimise costs on fuel & public transport.

Features include:

- \* Carport and laundry under house
- \* Polished floors in living areas & both bedrooms
- \* 3rd room perfect for a study/child's room
- \* Small deck off of the living room
- \* Quiet street
- \* Small fenced yard