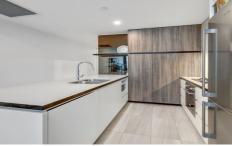

Floor-to-ceiling walls of glass draw natural light into the open-plan kitchen, living and dining space with direct access to the covered balcony. Here, you can host guests, dine outdoors and enjoy all the sights and sounds of city life before retreating inside to your private and peaceful haven.

## Features:

- Stainless steel appliances

Unit 212, 9 Christie Street, South Brisbane, Qld 4101

Total area: approx. 89.2 sq. metres

Dimensions are approximate & therefore should only be used for illustrative purposes.