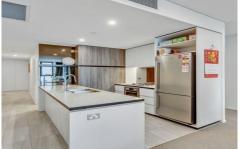

Floor-to-ceiling walls of glass draw natural light into the open-plan kitchen, living and dining space with direct access to the covered balcony. Here, you can host guests, dine outdoors and enjoy all the sights and sounds of city life before retreating inside to your private and peaceful haven.

## Features:

- Stainless steel appliances

Unit 212, 9 Christie Street, South Brisbane, Qld 4101

Total area: approx. 89.2 sq. metres

Dimensions are approximate & therefore should only be used for illustrative purposes.