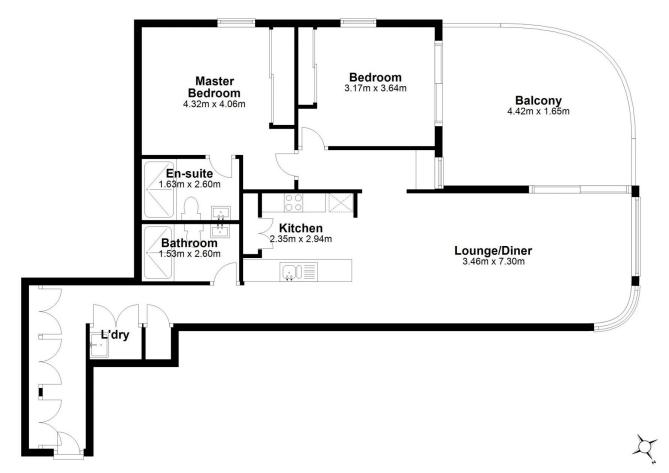

## 212/9 Christie Street South Brisbane QLD

Entertain your friends in style and treat yourself to a new level of luxury with this spectacular inner-city apartment set right in the vibrant heart of South Brisbane. Southbank's renowned cultural hub is just a short walk from your front door and you're only a gentle stroll from top-rated restaurants, bustling cafes, shops, public transport and the Mater Hospital Brisbane.

Floor-to-ceiling walls of glass draw natural light into the open-plan kitchen, living and dining space with direct access to the covered balcony. Here, you can host guests, dine outdoors and enjoy all the sights and sounds of city life before retreating inside to your private and peaceful haven.

## Features:

- Stainless steel appliances

Unit 212, 9 Christie Street, South Brisbane, Qld 4101

Total area: approx. 89.2 sq. metres

Dimensions are approximate & therefore should only be used for illustrative purposes.