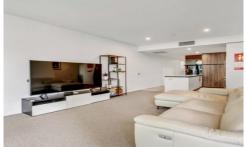

Floor-to-ceiling walls of glass draw natural light into the open-plan kitchen, living and dining space with direct access to the covered balcony. Here, you can host guests, dine outdoors and enjoy all the sights and sounds of city life before retreating inside to your private and peaceful haven.