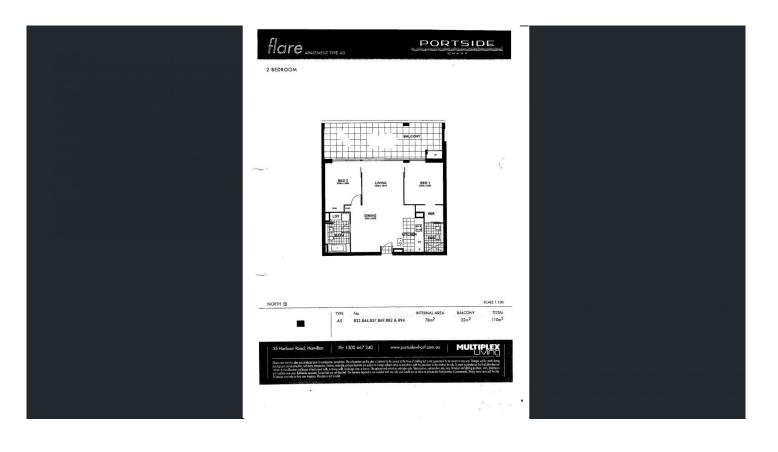

2 📮 2 🖺 1 🖨

Price : \$ 560,000 Building Size : 78 sqm

View: https://www.aumr.com.au/1P4273

Kate Peereboom 0417 719 566

David Green 0439 542 150