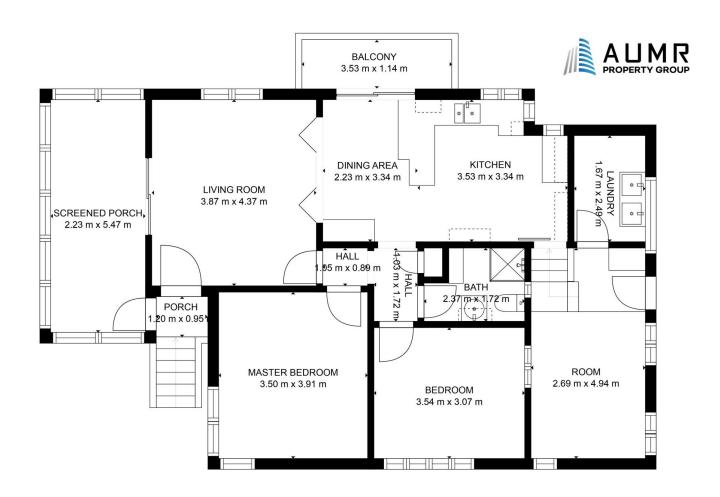

o don't miss out. CALL NOW!

This old lady may have seen her best days, but with a magnificent elevated position and a beautifully shaped 615m2 block, the options are many. The location certainly lends itself to executive new home builds with many popping up in surrounding streets or the opportunity for the not so faint hearted to undertake a major refurbishment to see a dream home materialise, perhaps with a little retro factor that is so sought after right now.

With all that said the priceless factor is undoubtedly in the land, the location and the endless amount of potential for first home buyers, developers and investors alike.

2 📭 1 🖺 1 🖨

**Price** : \$ 550,000 **Land Size** : 615 sgm

View: https://www.aumr.com.au/1P4894



Kate Peereboom 0417 719 566



David Green 0439 542 150



SIZES AND DIMENSIONS ARE APPROXIMATE, ACTUAL MAY VARY.