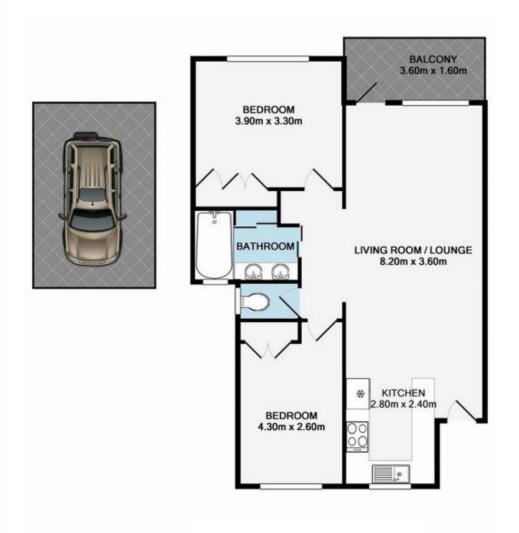

2 🕒 1 📛 1 🗬

View: https://www.aumr.com.au/1P4930

Joshua Lewis (07) 3154 5707

Leasing Team (07) 3154 5707

22 16 Dovercourt Rd TOTAL APPROX. FLOOR AREA 71.3 SQ.M. (768 SQ.FT.)