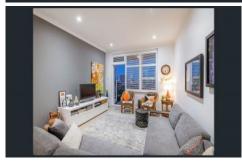

## 22/16 Dovercourt Road Toowong QLD

With a designer feel about the whole place and amazing views of the city from your balcony, this unit is sure to attract professionals who love inner city living! Polished concrete floors with 2.7m high ceilings you will love the sense of space here.

The master bedroom has the stunning city views whilst bedroom two has views of Mt Cootha. With built in robes, ceiling fans and Greg Natale designer carpet, you will be the envy of your friends.

A modern kitchen with quartz benchtops, herringbone marble splashbacks and top end appliances throughout. The unit has a European laundry set up in the bathroom with European marble tiles..no expense has been spared with the renovation including a washing machine and drier for tenant use. The property also includes a Fridge,