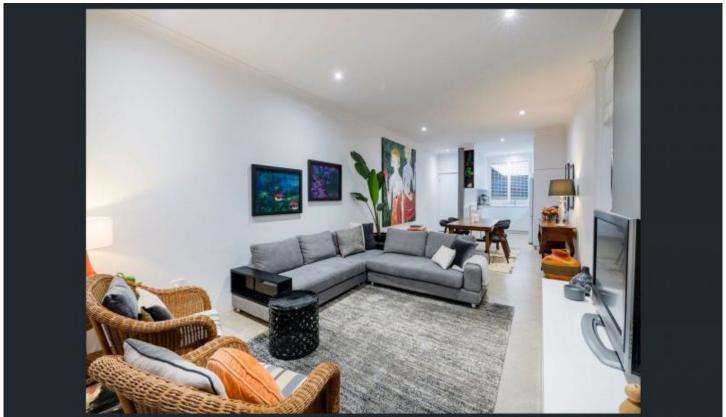

## 22/16 Dovercourt Road Toowong QLD

With a designer feel about the whole place and amazing views of the city from your balcony, this unit is sure to attract professionals who love inner city living! Polished concrete floors with 2.7m high ceilings you will love the sense of space here.

The master bedroom has the stunning city views whilst bedroom two has views of Mt Cootha. With built in robes, ceiling fans and Greg Natale designer carpet, you will be the envy of your friends.

A modern kitchen with quartz benchtops, herringbone marble splashbacks and top end appliances throughout. The unit has a European laundry set up in the bathroom with European marble tiles..no expense has been spared with the renovation including a washing machine and drier for tenant use. The property also includes a Fridge,