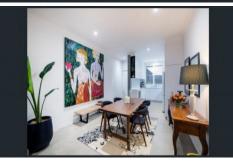

The master bedroom has the stunning city views whilst bedroom two has views of Mt Cootha. With built in robes, ceiling fans and Greg Natale designer carpet, you will be the envy of your friends.

A modern kitchen with quartz benchtops, herringbone marble splashbacks and top end appliances throughout. The unit has a European laundry set up in the bathroom with European marble tiles..no expense has been spared with the renovation including a washing machine and drier for tenant use. The property also includes a Fridge,