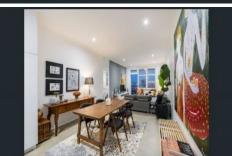

## 22/16 Dovercourt Road Toowong QLD

With a designer feel about the whole place and amazing views of the city from your balcony, this unit is sure to attract professionals who love inner city living! Polished concrete floors with 2.7m high ceilings you will love the sense of space here.

The master bedroom has the stunning city views whilst bedroom two has views of Mt Cootha. With built in robes, ceiling fans and Greg Natale designer carpet, you will be the envy of your friends.

A modern kitchen with quartz benchtops, herringbone marble splashbacks and top end appliances throughout. The unit has a European laundry set up in the bathroom with European marble tiles..no expense has been spared with the renovation including a washing machine and drier for tenant use. The property also includes a Fridge,