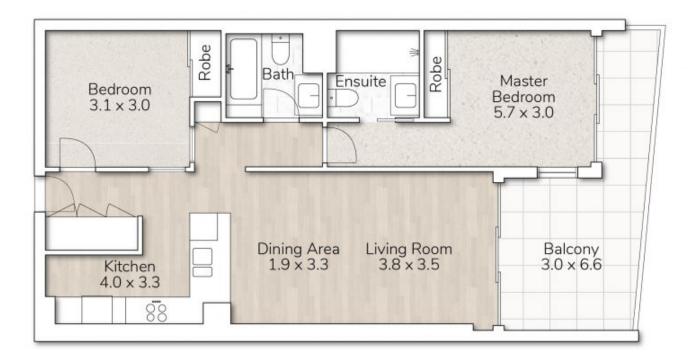

## 3408-35 BURDETT STREET, ALBION

This floor plan is for marketing purposes only. Dimensions and layout are approximate. Mountfort Media gives no guarantee or warranty over the accuracy of this plan.

| INTERNAL AREA:<br>EXTERNAL AREA: |   | 70MP |
|----------------------------------|---|------|
|                                  |   |      |
| ۲                                | 0 | 0    |
| 2                                | 2 | 1    |