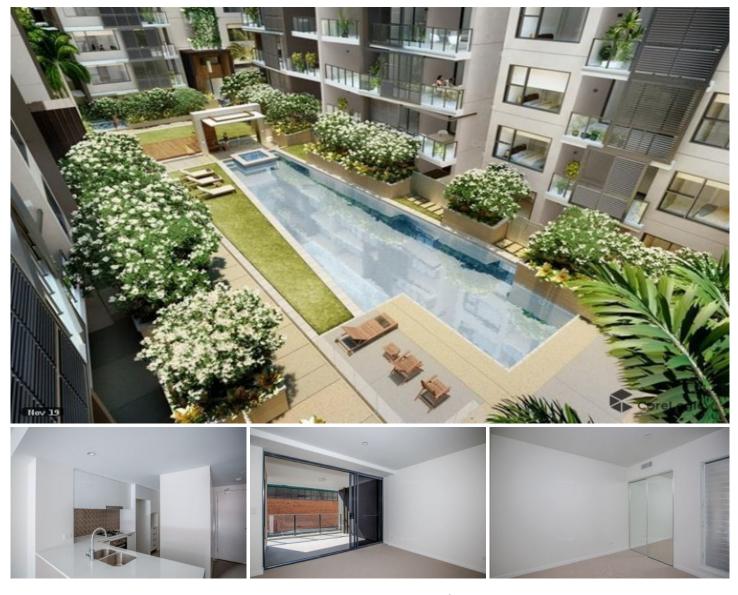

## 3408/35 Burdett Street Albion QLD

Jade's proximity to the Brisbane CBD, key amenities, services, and an abundance of lifestyle indulgences means residents spend less time commuting and more time enjoying the things most important to them.

Albion is perfectly situated just a few minutes drive , or a short walk from so many of Brisbane's best lifestyle and entertainment precincts including Gasworks Plaza, Portside Wharf, Racecourse Road , James Street and Fortitude Valley. Albion has undergone an exciting period of transformation and regeneration which gives added appeal to Jade Apartments especially for those seeking to buy in one of Brisbane's most exciting cosmopolitan lifestyle locations.

Some of features include:-

- spacious open plan living/dining area

2 🛤 2 🚔 1 🚘

Price : \$ 495,000 View : https://www.aumr.com.au/1P4621

Kate Peereboom 0417 719 566

David Green 0439 542 150