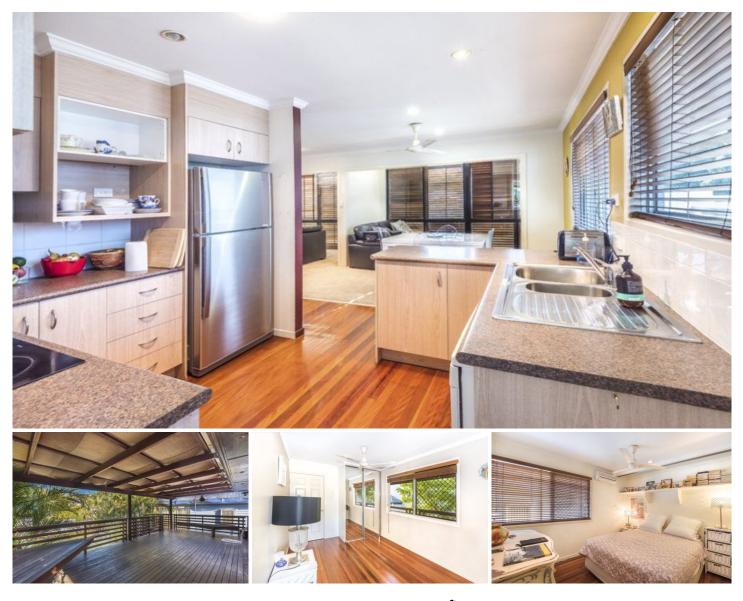

28 Royal Terrace Hamilton QLD

Just 4.5km to the city centre and set in a quiet, lush leafy setting, this 3-bedroom home is ready for you to move into. This comfortable post-war style home is beautifully presented.

The property features include;

- Open plan lounge and dining areas serviced by a modern easy kitchen
- 3 spacious size bedrooms
- Split system air conditioning

- Two bedrooms open out onto the back deck, both with built in wardrobes

- Modern bathroom and separate toilet
- Excellent outdoor entertaining deck to enjoy your Queensland lifestyle and breezes
- Backyard with hidden privacy and silence

3 🎮 1 🚔 2 🚔

View : https://www.aumr.com.au/1P4947