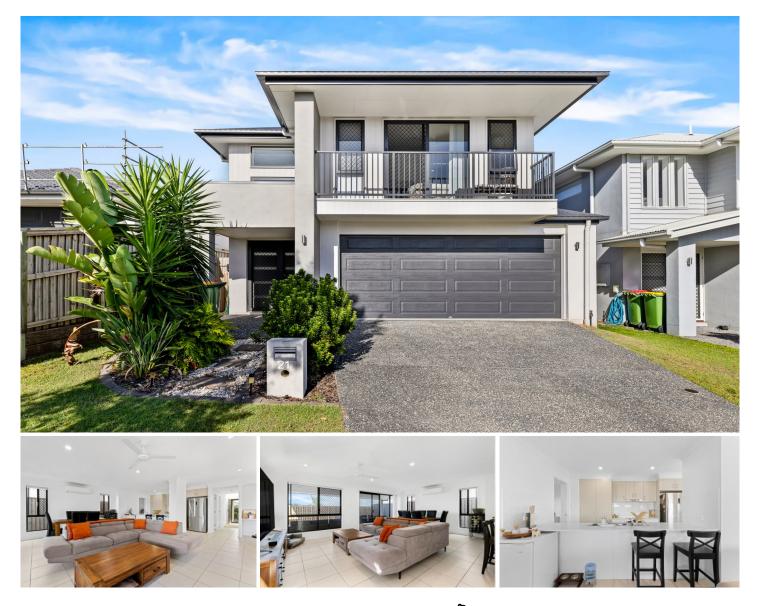

## 21 Raniga Drive Bellbird Park QLD

Built in 2018 and presented to the market in immaculate as-new condition, this is a home for those looking to simply move in and relax from day one. As one of the most elevated properties within Brisbane's booming southwest corner, you will enjoy a prized location along with a host of must-have features making this an exciting opportunity that's too good to let slip.

First-time buyers and young families will fall head over heels for this remarkable residence while astute investors will also feel drawn to the high yield potential and long depreciation life remaining.

The two-storey layout has been designed for low-maintenance living without compromising on comfort and offers four bedrooms, 2.5 bathrooms and multiple living areas. A grand double-door entry instantly sets the tone