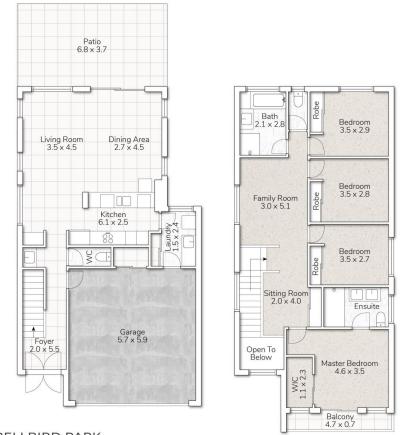

## 21 RANIGA DRIVE, BELLBIRD PARK

This floor plan is for marketing purposes only. Dimensions and layout are approximate. Mountfort Media gives no guarantee or warranty over the accuracy of this plan.